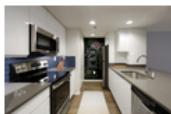

## Finish Package Comparison Chart

Select finishes shown vary throughout the property and are packaged together.

## Finishes that feel like you.

| PACKAGE          | CLASSIC I                 | CLASSIC II              | RENOVATED I            | RENOVATED II           | RENOVATED III          |  |
|------------------|---------------------------|-------------------------|------------------------|------------------------|------------------------|--|
| APPLIANCES       | White or Stainless Steel* | Stainless Steel         | Stainless Steel        | Stainless Steel        | Stainless Steel        |  |
| KITCHEN FLOORING | Tile or Plank Flooring*   | Tile or Plank Flooring* | Plank Flooring         | Plank Flooring         | Plank Flooring         |  |
| COUNTERTOPS      | White Laminate            | White Laminate          | Black Granite          | White Quartz           | Grey Quartz            |  |
| CABINETRY        | Oak                       | Espresso                | White                  | Driftwood              | White                  |  |
| BACKSPLASH       | None                      | None                    | Blue Painted           | White Subway Tile      | Blue Subway Tile       |  |
| FINISHES         | Standard                  | Standard                | Standard               | Upgraded               | Upgraded               |  |
| LIGHTING         | Standard                  | Standard                | Standard               | Upgraded               | Upgraded               |  |
| OTHER FEATURES   | None                      | None                    | Chalkboard Accent Wall | Chalkboard Accent Wall | Chalkboard Accent Wall |  |
|                  |                           |                         |                        |                        |                        |  |