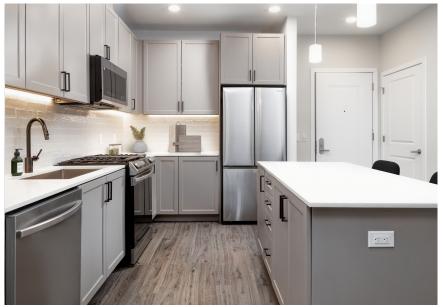

#### **APARTMENT FEATURES**

- Spacious studio, 1-, and 2-bedroom layouts
- Stainless steel appliances
- · Quartz countertops
- Hard surface flooring
- Smart technology features, including programmable thermostat and keyless apartment entry
- · In-unit washer and dryer
- Private balcony/patio in select homes