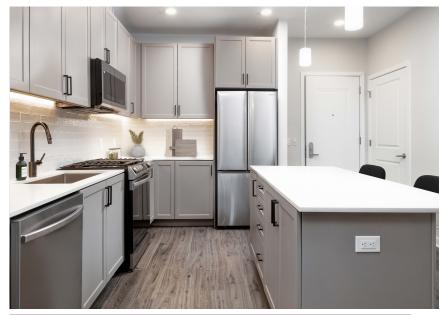

#### **APARTMENT FEATURES**

- Studio, 1-, 2-, and 3-bedroom apartments
- Stainless steel appliances, quartz countertops, tile backsplash, and hardsurface flooring
- Smart technology features, including programmable thermostat and keyless apartment entry
- In-home washer and dryer
- Private balcony/patio in select homes
- Attached garages in select homes