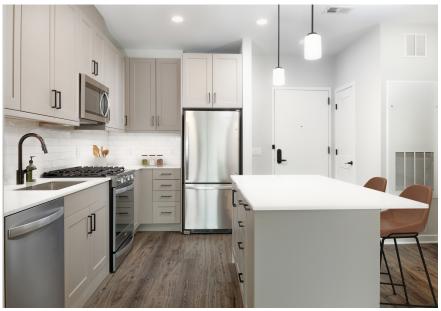

#### **APARTMENT FEATURES**

- Spacious studio, 1-, and 2-bedroom layouts
- Stainless steel appliances
- · Quartz countertops
- Hard surface flooring
- Smart technology features, including programmable thermostat and keyless apartment entry
- · In-unit washer and dryer
- Private balcony/patio in select homes