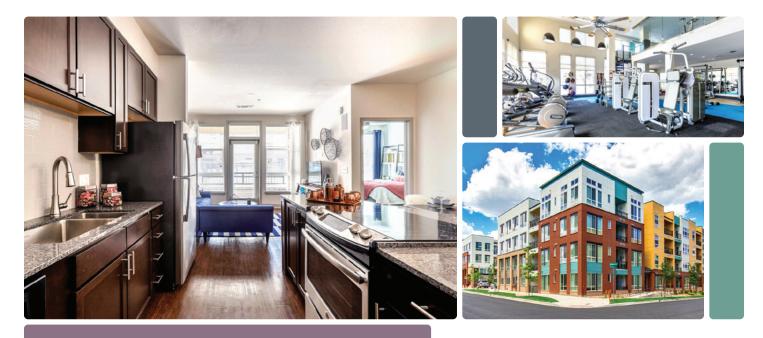

### APARTMENT FEATURES

- Spacious studio, 1-, 2-, and 3-bedroom layouts
- Stainless steel appliances
- Espresso cabinetry
- Granite countertops
- Contemporary fixtures
- Hard surface flooring (carpet in bedrooms)
- In-unit washer and dryer

#### COMMUNITY AMENITIES

- State-of-the-art fitness center with strength and cardio equipment
- Resident lounge with kitchenette and coworking spaces
- Conference room
- DIY workshop with bike repair
- Pool and sundeck with a grilling area
- Rooftop terrace with lounge seating
- WAG dog run