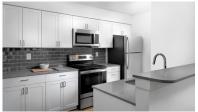

## Finish Package Comparison Chart

Select finishes shown vary throughout the property and are packaged together.

finishes that feel like home.

| PACKAGE          | CLASSIC PACKAGE       | RENOVATED PACKAGE I                              | RENOVATED PACKAGE II                                                     | RENOVATED PACKAGE III                                    |  |
|------------------|-----------------------|--------------------------------------------------|--------------------------------------------------------------------------|----------------------------------------------------------|--|
| APPLIANCES       | Black                 | Stainless Steel                                  | Stainless Steel                                                          | Stainless Steel                                          |  |
| KITCHEN FLOORING | Hard Surface Flooring | Hard Surface Flooring                            | Hard Surface Flooring                                                    | Hard Surface Flooring                                    |  |
| COUNTERTOPS      | Grey Laminate         | Grey Quartz<br>(Kitchen with Breakfast Bar)      | Beige Quartz                                                             | Beige or Grey Quartz                                     |  |
| CABINETRY        | Oak                   | White                                            | White                                                                    | White                                                    |  |
| BACKSPLASH       | N/A                   | Dark Grey Tile                                   | Light Grey Tile                                                          | Light Grey Tile                                          |  |
| FINISHES         | Standard              | Upgraded                                         | Upgraded                                                                 | Upgraded                                                 |  |
| LIGHTING         | Standard              | Standard                                         | Upgraded                                                                 | Standard                                                 |  |
| OTHER FEATURES   | Carpet Throughout     | Carpet in Bedrooms.<br>White Tile Tub Surround N | Hard Surface Flooring Throughout.<br>lew W/D & HVAC Systems (New Buildin | Carpet in Bedrooms. Beige g) Tub Surround (Select Homes) |  |
|                  |                       |                                                  |                                                                          |                                                          |  |