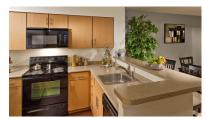

## Finish Package Comparison Chart

Select finishes shown vary throughout the property and are packaged together.

finishes that feel like home.

| PACKAGE          | CLASSIC PACKAGE       | RENOVATED PACKAGE I                              | RENOVATED PACKAGE II                                                     | RENOVATED PACKAGE III                                    |  |
|------------------|-----------------------|--------------------------------------------------|--------------------------------------------------------------------------|----------------------------------------------------------|--|
| APPLIANCES       | Black                 | Stainless Steel                                  | Stainless Steel                                                          | Stainless Steel                                          |  |
| KITCHEN FLOORING | Hard Surface Flooring | Hard Surface Flooring                            | Hard Surface Flooring                                                    | Hard Surface Flooring                                    |  |
| COUNTERTOPS      | Grey Laminate         | Grey Quartz<br>(Kitchen with Breakfast Bar)      | Beige Quartz                                                             | Beige or Grey Quartz                                     |  |
| CABINETRY        | Oak                   | White                                            | White                                                                    | White                                                    |  |
| BACKSPLASH       | N/A                   | Dark Grey Tile                                   | Light Grey Tile                                                          | Light Grey Tile                                          |  |
| FINISHES         | Standard              | Upgraded                                         | Upgraded                                                                 | Upgraded                                                 |  |
| LIGHTING         | Standard              | Standard                                         | Upgraded                                                                 | Standard                                                 |  |
| OTHER FEATURES   | Carpet Throughout     | Carpet in Bedrooms.<br>White Tile Tub Surround N | Hard Surface Flooring Throughout.<br>lew W/D & HVAC Systems (New Buildin | Carpet in Bedrooms. Beige g) Tub Surround (Select Homes) |  |
|                  |                       |                                                  |                                                                          |                                                          |  |