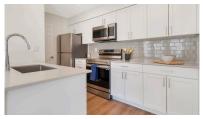

## Finish Package Comparison Chart

Select finishes shown vary throughout the property and are packaged together.

finishes that feel like home.

| PACKAGE          | CLASSIC PACKAGE       | RENOVATED PACKAGE I                              | RENOVATED PACKAGE II                                                     | RENOVATED PACKAGE III                                    |  |
|------------------|-----------------------|--------------------------------------------------|--------------------------------------------------------------------------|----------------------------------------------------------|--|
| APPLIANCES       | Black                 | Stainless Steel                                  | Stainless Steel                                                          | Stainless Steel                                          |  |
| KITCHEN FLOORING | Hard Surface Flooring | Hard Surface Flooring                            | Hard Surface Flooring                                                    | Hard Surface Flooring                                    |  |
| COUNTERTOPS      | Grey Laminate         | Grey Quartz<br>(Kitchen with Breakfast Bar)      | Beige Quartz                                                             | Beige or Grey Quartz                                     |  |
| CABINETRY        | Oak                   | White                                            | White                                                                    | White                                                    |  |
| BACKSPLASH       | N/A                   | Dark Grey Tile                                   | Light Grey Tile                                                          | Light Grey Tile                                          |  |
| FINISHES         | Standard              | Upgraded                                         | Upgraded                                                                 | Upgraded                                                 |  |
| LIGHTING         | Standard              | Standard                                         | Upgraded                                                                 | Standard                                                 |  |
| OTHER FEATURES   | Carpet Throughout     | Carpet in Bedrooms.<br>White Tile Tub Surround N | Hard Surface Flooring Throughout.<br>lew W/D & HVAC Systems (New Buildin | Carpet in Bedrooms. Beige g) Tub Surround (Select Homes) |  |
|                  |                       |                                                  |                                                                          |                                                          |  |