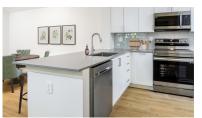

## Finish Package Comparison Chart

Select finishes shown vary throughout the property and are packaged together.

finishes that feel like home.

| PACKAGE          | CLASSIC PACKAGE       | RENOVATED PACKAGE I                              | RENOVATED PACKAGE II                                                     | RENOVATED PACKAGE III                                    |  |
|------------------|-----------------------|--------------------------------------------------|--------------------------------------------------------------------------|----------------------------------------------------------|--|
| APPLIANCES       | Black                 | Stainless Steel                                  | Stainless Steel                                                          | Stainless Steel                                          |  |
| KITCHEN FLOORING | Hard Surface Flooring | Hard Surface Flooring                            | Hard Surface Flooring                                                    | Hard Surface Flooring                                    |  |
| COUNTERTOPS      | Grey Laminate         | Grey Quartz<br>(Kitchen with Breakfast Bar)      | Beige Quartz                                                             | Beige or Grey Quartz                                     |  |
| CABINETRY        | Oak                   | White                                            | White                                                                    | White                                                    |  |
| BACKSPLASH       | N/A                   | Dark Grey Tile                                   | Light Grey Tile                                                          | Light Grey Tile                                          |  |
| FINISHES         | Standard              | Upgraded                                         | Upgraded                                                                 | Upgraded                                                 |  |
| LIGHTING         | Standard              | Standard                                         | Upgraded                                                                 | Standard                                                 |  |
| OTHER FEATURES   | Carpet Throughout     | Carpet in Bedrooms.<br>White Tile Tub Surround N | Hard Surface Flooring Throughout.<br>lew W/D & HVAC Systems (New Buildin | Carpet in Bedrooms. Beige g) Tub Surround (Select Homes) |  |
|                  |                       |                                                  |                                                                          |                                                          |  |