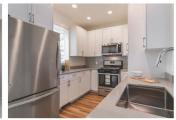

## Finish Package Comparison Chart

Select finishes shown vary throughout the property and are packaged together.

Pick the perfect finishing touch for the apartment you'll love to call home.

| PACKAGE          | CLASSIC PACKAGE I                                 | CLASSIC PACKAGE II                               | CLASSIC PACKAGE III                              | RENOVATED PACKAGE I                         | RENOVATED PACKAGE II |
|------------------|---------------------------------------------------|--------------------------------------------------|--------------------------------------------------|---------------------------------------------|----------------------|
| APPLIANCES       | Black or Stainless Steel                          | Black or Stainless Steel                         | Stainless Steel                                  | Stainless Steel                             | Stainless Steel      |
| KITCHEN FLOORING | Hard Surface Plank                                | Hard Surface Plank                               | Hard Surface Plank                               | Hard Surface Plank                          | Hard Surface Plank   |
| COUNTERTOPS      | Beige Laminate (kitchen)<br>White Laminate (bath) | Beige Laminate (kitchen)<br>Dark Oak (bath)      | White Quartz                                     | Grey Quartz                                 | Grey Quartz          |
| CABINETRY        | Light Oak                                         | Dark Oak                                         | Light or Dark Oak                                | White (kitchen)<br>Light or Dark Oak (bath) | White                |
| BACKSPLASH       | White Tile                                        | Beige Subway Tile                                | White or Beige Subway Tile                       | Dark Grey Subway Tile                       | Grey Subway Tile     |
| FINISHES         | Standard                                          | Standard                                         | Upgraded                                         | Upgraded                                    | Upgraded             |
| LIGHTING         | Standard                                          | Standard                                         | Standard                                         | Standard                                    | Upgraded             |
| OTHER FEATURES   | Living room floor varies.<br>Carpet in bedrooms.  | Living room floor varies.<br>Carpet in bedrooms. | Living room floor varies.<br>Carpet in bedrooms. | Carpet in bedrooms                          | Carpet in bedrooms   |