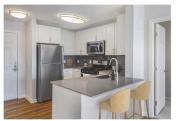

## Finish Package Comparison Chart

Select finishes shown vary throughout the property and are packaged together.

Pick the perfect finishing touch for the apartment you'll love to call home.

| PACKAGE          | CLASSIC PACKAGE I                                 | CLASSIC PACKAGE II                               | CLASSIC PACKAGE III                              | RENOVATED PACKAGE I                         | RENOVATED PACKAGE II |
|------------------|---------------------------------------------------|--------------------------------------------------|--------------------------------------------------|---------------------------------------------|----------------------|
| APPLIANCES       | Black or Stainless Steel                          | Black or Stainless Steel                         | Stainless Steel                                  | Stainless Steel                             | Stainless Steel      |
| KITCHEN FLOORING | Hard Surface Plank                                | Hard Surface Plank                               | Hard Surface Plank                               | Hard Surface Plank                          | Hard Surface Plank   |
| COUNTERTOPS      | Beige Laminate (kitchen)<br>White Laminate (bath) | Beige Laminate (kitchen)<br>Dark Oak (bath)      | White Quartz                                     | Grey Quartz                                 | Grey Quartz          |
| CABINETRY        | Light Oak                                         | Dark Oak                                         | Light or Dark Oak                                | White (kitchen)<br>Light or Dark Oak (bath) | White                |
| BACKSPLASH       | White Tile                                        | Beige Subway Tile                                | White or Beige Subway Tile                       | Dark Grey Subway Tile                       | Grey Subway Tile     |
| FINISHES         | Standard                                          | Standard                                         | Upgraded                                         | Upgraded                                    | Upgraded             |
| LIGHTING         | Standard                                          | Standard                                         | Standard                                         | Standard                                    | Upgraded             |
| OTHER FEATURES   | Living room floor varies.<br>Carpet in bedrooms.  | Living room floor varies.<br>Carpet in bedrooms. | Living room floor varies.<br>Carpet in bedrooms. | Carpet in bedrooms                          | Carpet in bedrooms   |