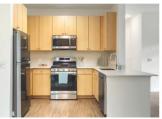

## Finish Package Comparison Chart

Select finishes shown vary throughout the property and are packaged together.

Pick the perfect finishing touch for the apartment you'll love to call home.

| PACKAGE          | CLASSIC PACKAGE I                                 | CLASSIC PACKAGE II                               | CLASSIC PACKAGE III                              | RENOVATED PACKAGE I                         | RENOVATED PACKAGE II |
|------------------|---------------------------------------------------|--------------------------------------------------|--------------------------------------------------|---------------------------------------------|----------------------|
| APPLIANCES       | Black or Stainless Steel                          | Black or Stainless Steel                         | Stainless Steel                                  | Stainless Steel                             | Stainless Steel      |
| KITCHEN FLOORING | Hard Surface Plank                                | Hard Surface Plank                               | Hard Surface Plank                               | Hard Surface Plank                          | Hard Surface Plank   |
| COUNTERTOPS      | Beige Laminate (kitchen)<br>White Laminate (bath) | Beige Laminate (kitchen)<br>Dark Oak (bath)      | White Quartz                                     | Grey Quartz                                 | Grey Quartz          |
| CABINETRY        | Light Oak                                         | Dark Oak                                         | Light or Dark Oak                                | White (kitchen)<br>Light or Dark Oak (bath) | White                |
| BACKSPLASH       | White Tile                                        | Beige Subway Tile                                | White or Beige Subway Tile                       | Dark Grey Subway Tile                       | Grey Subway Tile     |
| FINISHES         | Standard                                          | Standard                                         | Upgraded                                         | Upgraded                                    | Upgraded             |
| LIGHTING         | Standard                                          | Standard                                         | Standard                                         | Standard                                    | Upgraded             |
| OTHER FEATURES   | Living room floor varies.<br>Carpet in bedrooms.  | Living room floor varies.<br>Carpet in bedrooms. | Living room floor varies.<br>Carpet in bedrooms. | Carpet in bedrooms                          | Carpet in bedrooms   |