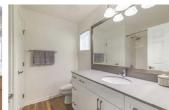

## Finish Package Comparison Chart

Select finishes shown vary throughout the property and are packaged together.

Pick the perfect finishing touch for the apartment you'll love to call home.

| PACKAGE          | CLASSIC PACKAGE I                                 | CLASSIC PACKAGE II                               | CLASSIC PACKAGE III                              | RENOVATED PACKAGE I                         | RENOVATED PACKAGE II |
|------------------|---------------------------------------------------|--------------------------------------------------|--------------------------------------------------|---------------------------------------------|----------------------|
| APPLIANCES       | Black or Stainless Steel                          | Black or Stainless Steel                         | Stainless Steel                                  | Stainless Steel                             | Stainless Steel      |
| KITCHEN FLOORING | Hard Surface Plank                                | Hard Surface Plank                               | Hard Surface Plank                               | Hard Surface Plank                          | Hard Surface Plank   |
| COUNTERTOPS      | Beige Laminate (kitchen)<br>White Laminate (bath) | Beige Laminate (kitchen)<br>Dark Oak (bath)      | White Quartz                                     | Grey Quartz                                 | Grey Quartz          |
| CABINETRY        | Light Oak                                         | Dark Oak                                         | Light or Dark Oak                                | White (kitchen)<br>Light or Dark Oak (bath) | White                |
| BACKSPLASH       | White Tile                                        | Beige Subway Tile                                | White or Beige Subway Tile                       | Dark Grey Subway Tile                       | Grey Subway Tile     |
| FINISHES         | Standard                                          | Standard                                         | Upgraded                                         | Upgraded                                    | Upgraded             |
| LIGHTING         | Standard                                          | Standard                                         | Standard                                         | Standard                                    | Upgraded             |
| OTHER FEATURES   | Living room floor varies.<br>Carpet in bedrooms.  | Living room floor varies.<br>Carpet in bedrooms. | Living room floor varies.<br>Carpet in bedrooms. | Carpet in bedrooms                          | Carpet in bedrooms   |