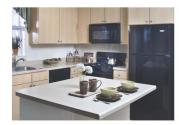

## Finish Package Comparison Chart

Select finishes shown vary throughout the property and are packaged together.

Pick the perfect finishing touch for the apartment you'll love to call home.

| PACKAGE          | CLASSIC PACKAGE I                                 | CLASSIC PACKAGE II                               | CLASSIC PACKAGE III                              | RENOVATED PACKAGE I                         | RENOVATED PACKAGE II |
|------------------|---------------------------------------------------|--------------------------------------------------|--------------------------------------------------|---------------------------------------------|----------------------|
| APPLIANCES       | Black or Stainless Steel                          | Black or Stainless Steel                         | Stainless Steel                                  | Stainless Steel                             | Stainless Steel      |
| KITCHEN FLOORING | Hard Surface Plank                                | Hard Surface Plank                               | Hard Surface Plank                               | Hard Surface Plank                          | Hard Surface Plank   |
| COUNTERTOPS      | Beige Laminate (kitchen)<br>White Laminate (bath) | Beige Laminate (kitchen)<br>Dark Oak (bath)      | White Quartz                                     | Grey Quartz                                 | Grey Quartz          |
| CABINETRY        | Light Oak                                         | Dark Oak                                         | Light or Dark Oak                                | White (kitchen)<br>Light or Dark Oak (bath) | White                |
| BACKSPLASH       | White Tile                                        | Beige Subway Tile                                | White or Beige Subway Tile                       | Dark Grey Subway Tile                       | Grey Subway Tile     |
| FINISHES         | Standard                                          | Standard                                         | Upgraded                                         | Upgraded                                    | Upgraded             |
| LIGHTING         | Standard                                          | Standard                                         | Standard                                         | Standard                                    | Upgraded             |
| OTHER FEATURES   | Living room floor varies.<br>Carpet in bedrooms.  | Living room floor varies.<br>Carpet in bedrooms. | Living room floor varies.<br>Carpet in bedrooms. | Carpet in bedrooms                          | Carpet in bedrooms   |