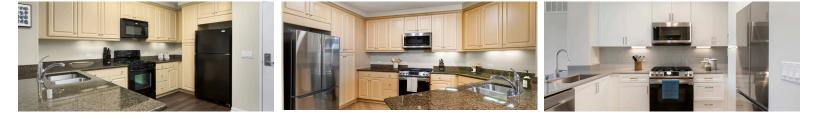

## Finish Package Comparison Chart

Select finishes shown vary throughout the property and are packaged together.

Pick the perfect finishing touch for the apartment you'll love to call home.

| PACKAGE                 | CLASSIC PACKAGE I                                                           | CLASSIC PACKAGE II                                                                           | RENOVATED PACKAGE I              |
|-------------------------|-----------------------------------------------------------------------------|----------------------------------------------------------------------------------------------|----------------------------------|
| APPLIANCES              | Black                                                                       | Stainless Steel                                                                              | Stainless Steel                  |
| <b>KITCHEN FLOORING</b> | Hard Surface Flooring                                                       | Hard Surface Flooring                                                                        | Hard Surface Flooring            |
| COUNTERTOPS             | Brown Speckled Granite                                                      | Brown Speckled Granite                                                                       | Grey Quartz                      |
| CABINETRY               | Oak                                                                         | Oak                                                                                          | White                            |
| BACKSPLASH              | N/A                                                                         | N/A                                                                                          | Grey Tile                        |
| FINISHES                | Standard                                                                    | Standard                                                                                     | Upgraded                         |
| LIGHTING                | Standard                                                                    | Upgraded                                                                                     | Upgraded                         |
| OTHER FEATURES          | Carpet in Common Areas & Bedrooms.<br>Hard Surface Flooring in Select Homes | Hard Surface Flooring Throughout 1st Floor Units.<br>Carpet in Bedrooms on 2nd Floor & Above | Hard Surface Flooring Throughout |