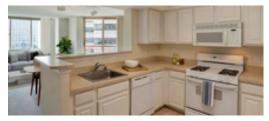

## Finish Package Comparison Chart

Select finishes shown vary throughout the property and are packaged together.

Pick the perfect finishing touch for the apartment you'll love to call home.

## IMAGE COMING SOON

| PACKAGE          | CLASSIC PACKAGE I                   | RENOVATED PACKAGE I                                      | RENOVATED PACKAGE II             |
|------------------|-------------------------------------|----------------------------------------------------------|----------------------------------|
| APPLIANCES       | White                               | Stainless Steel                                          | Stainless Steel                  |
| KITCHEN FLOORING | Tile                                | Hard Surface Plank                                       | Hard Surface Plank               |
| COUNTERTOPS      | Laminate                            | Grey Speckled Granite (kitchen)<br>White Laminate (bath) | Grey Quartz                      |
| CABINETRY        | White                               | White                                                    | White                            |
| BACKSPLASH       | N/A                                 | N/A                                                      | Grey Tile                        |
| FINISHES         | Standard                            | Upgraded                                                 | Upgraded                         |
| LIGHTING         | Standard                            | Upgraded                                                 | Upgraded                         |
| OTHER FEATURES   | Carpet in living rooms and bedrooms | Hard surface flooring throughout                         | Hard surface flooring throughout |