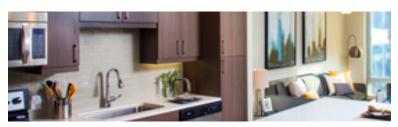

## Finish Package Comparison Chart

Select finishes shown vary throughout the property and are packaged together.

Pick the perfect finishing touch for the apartment you'll love to call home.

| PACKAGE          | CLASSIC PACKAGE I                                                   | RENOVATED PACKAGE I                                           |
|------------------|---------------------------------------------------------------------|---------------------------------------------------------------|
| APPLIANCES       | Stainless Steel                                                     | Stainless Steel                                               |
| KITCHEN FLOORING | Hard Surface Tile                                                   | Hard Surface Plank                                            |
| COUNTERTOPS      | White Quartz                                                        | White Marbled Quartz (waterfall edge in select homes)         |
| CABINETRY        | Espresso                                                            | Grey                                                          |
| BACKSPLASH       | Beige Tile                                                          | White Marbled                                                 |
| FINISHES         | Standard                                                            | Upgraded                                                      |
| LIGHTING         | Standard                                                            | Upgraded                                                      |
| OTHER FEATURES   | Hard surface flooring throughout Carpet in bedrooms in select homes | Hard surface flooring throughout  Wine fridge in select homes |