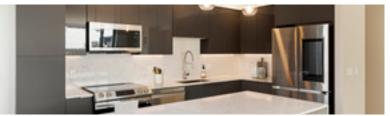

## Finish Package Comparison Chart

Select finishes shown vary throughout the property and are packaged together.

Pick the perfect finishing touch for the apartment you'll love to call home.

| PACKAGE          | CLASSIC PACKAGE I                                                   | RENOVATED PACKAGE I                                           |
|------------------|---------------------------------------------------------------------|---------------------------------------------------------------|
| APPLIANCES       | Stainless Steel                                                     | Stainless Steel                                               |
| KITCHEN FLOORING | Hard Surface Tile                                                   | Hard Surface Plank                                            |
| COUNTERTOPS      | White Quartz                                                        | White Marbled Quartz (waterfall edge in select homes)         |
| CABINETRY        | Espresso                                                            | Grey                                                          |
| BACKSPLASH       | Beige Tile                                                          | White Marbled                                                 |
| FINISHES         | Standard                                                            | Upgraded                                                      |
| LIGHTING         | Standard                                                            | Upgraded                                                      |
| OTHER FEATURES   | Hard surface flooring throughout Carpet in bedrooms in select homes | Hard surface flooring throughout  Wine fridge in select homes |