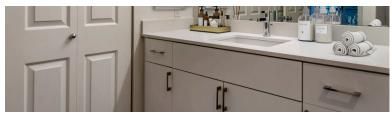

## Finish Package Comparison Chart

Select finishes shown vary throughout the property and are packaged together.

Pick the perfect finishing touch for the apartment you'll love to call home.

| PACKAGE          | CLASSIC PACKAGE I                          | RENOVATED PACKAGE I              |
|------------------|--------------------------------------------|----------------------------------|
| APPLIANCES       | White                                      | Stainless Steel                  |
| KITCHEN FLOORING | Laminate or Hard Surface Flooring          | Hard Surface Flooring            |
| COUNTERTOPS      | Laminate                                   | Cream Quartz                     |
| CABINETRY        | White or Maple                             | White                            |
| BACKSPLASH       | N/A                                        | Grey Tile                        |
| FINISHES         | Standard                                   | Upgraded                         |
| LIGHTING         | Standard                                   | Upgraded                         |
| OTHER FEATURES   | Carpet or hard surface flooring throughout | Hard surface flooring throughout |