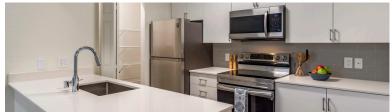

## Finish Package Comparison Chart

Select finishes shown vary throughout the property and are packaged together.

Pick the perfect finishing touch for the apartment you'll love to call home.

| PACKAGE          | CLASSIC PACKAGE I                          | RENOVATED PACKAGE I              |
|------------------|--------------------------------------------|----------------------------------|
| APPLIANCES       | White                                      | Stainless Steel                  |
| KITCHEN FLOORING | Laminate or Hard Surface Flooring          | Hard Surface Flooring            |
| COUNTERTOPS      | Laminate                                   | Cream Quartz                     |
| CABINETRY        | White or Maple                             | White                            |
| BACKSPLASH       | N/A                                        | Grey Tile                        |
| FINISHES         | Standard                                   | Upgraded                         |
| LIGHTING         | Standard                                   | Upgraded                         |
| OTHER FEATURES   | Carpet or hard surface flooring throughout | Hard surface flooring throughout |