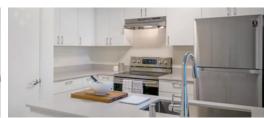

## Finish Package Comparison Chart

Select finishes shown vary throughout the property and are packaged together.

finishes that feel like home.

| PACKAGE          | CLASSIC I  | RENOVATED I              | RENOVATED III                      |
|------------------|------------|--------------------------|------------------------------------|
| APPLIANCES       | White      | Stainless Steel or White | Stainless Steel                    |
| KITCHEN FLOORING | Vinyl Tile | Upgraded Vinyl Plank     | Upgraded Vinyl Plank               |
| COUNTERTOPS      | Laminate   | Faux Granite             | Quartz                             |
| CABINETRY        | Oak        | White                    | White                              |
| BACKSPLASH       | N/A        | N/A                      | N/A                                |
| FINISHES         | Standard   | Standard                 | Upgraded                           |
| LIGHTING         | Standard   | Standard                 | Upgraded                           |
| OTHER FEATURES   | N/A        | N/A                      | Plank Flooring Throughout the Home |