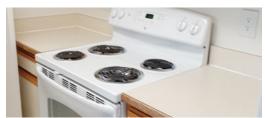

## Finish Package Comparison Chart

Select finishes shown vary throughout the property and are packaged together.

finishes that feel like home.

| PACKAGE          | CLASSIC I  | RENOVATED I              | RENOVATED III                      |
|------------------|------------|--------------------------|------------------------------------|
| APPLIANCES       | White      | Stainless Steel or White | Stainless Steel                    |
| KITCHEN FLOORING | Vinyl Tile | Upgraded Vinyl Plank     | Upgraded Vinyl Plank               |
| COUNTERTOPS      | Laminate   | Faux Granite             | Quartz                             |
| CABINETRY        | Oak        | White                    | White                              |
| BACKSPLASH       | N/A        | N/A                      | N/A                                |
| FINISHES         | Standard   | Standard                 | Upgraded                           |
| LIGHTING         | Standard   | Standard                 | Upgraded                           |
| OTHER FEATURES   | N/A        | N/A                      | Plank Flooring Throughout the Home |