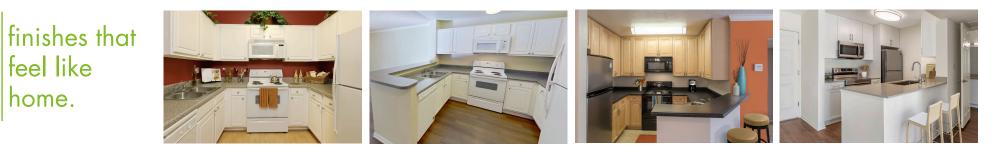

## Finish Package Comparison Chart

Select finishes shown vary throughout the property and are packaged together.

| PACKAGE                 | CLASSIC PACKAGE I                   | CLASSIC PACKAGE II                        | CLASSIC PACKAGE III           | RENOVATED PACKAGE I              |
|-------------------------|-------------------------------------|-------------------------------------------|-------------------------------|----------------------------------|
| APPLIANCES              | White                               | White                                     | Black                         | Stainless Steel                  |
| <b>KITCHEN FLOORING</b> | Hard Surface Plank                  | Hard Surface Plank                        | Hard Surface Plank            | Hard Surface Plank               |
| COUNTERTOPS             | Grey Speckled Laminate              | Grey Speckled Laminate                    | Black Laminate                | Light Grey Quartz                |
| CABINETRY               | White                               | White                                     | Maple                         | White Shaker                     |
| FINISHES                | Standard                            | Standard                                  | Standard                      | Upgraded                         |
| LIGHTING                | Standard                            | Standard                                  | Standard                      | Upgraded                         |
| OTHER FEATURES          | Carpet in living/dining,<br>bedroom | Hard surface flooring<br>in living/dining | Carpet in living/dining areas | Hard surface flooring throughout |