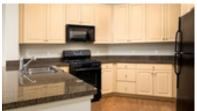

## Finish Package Comparison Chart

Select finishes shown vary throughout the property and are packaged together.

Pick the perfect finishing touch for the apartment you'll love to call home.

| PACKAGE          | CLASSIC PACKAGE I                  | CLASSIC PACKAGE II               | RENOVATED PACKAGE I              | RENOVATED PACKAGE II             |
|------------------|------------------------------------|----------------------------------|----------------------------------|----------------------------------|
| APPLIANCES       | Black                              | Stainless Steel                  | Stainless Steel                  | Stainless Steel                  |
| KITCHEN FLOORING | Hard Surface Plank                 | Hard Surface Plank               | Hard Surface Plank               | Hard Surface Plank               |
| COUNTERTOPS      | Dark Granite                       | Dark Granite                     | Grey Quartz                      | White Quartz                     |
| CABINETRY        | Oak                                | Oak                              | White                            | White                            |
| BACKSPLASH       | N/A                                | N/A                              | Blue/Grey Subway Tile            | Beige Subway Tile                |
| FINISHES         | Standard                           | Standard                         | Upgraded                         | Upgraded                         |
| LIGHTING         | Standard                           | Standard                         | Upgraded                         | Upgraded                         |
| OTHER FEATURES   | Carpet in living room and bedrooms | Hard surface flooring throughout | Hard surface flooring throughout | Hard surface flooring throughout |