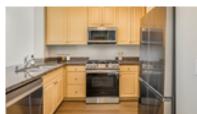

## Finish Package Comparison Chart

Select finishes shown vary throughout the property and are packaged together.

Pick the perfect finishing touch for the apartment you'll love to call home.

| PACKAGE          | CLASSIC PACKAGE I                  | CLASSIC PACKAGE II               | RENOVATED PACKAGE I              | RENOVATED PACKAGE II             |
|------------------|------------------------------------|----------------------------------|----------------------------------|----------------------------------|
| APPLIANCES       | Black                              | Stainless Steel                  | Stainless Steel                  | Stainless Steel                  |
| KITCHEN FLOORING | Hard Surface Plank                 | Hard Surface Plank               | Hard Surface Plank               | Hard Surface Plank               |
| COUNTERTOPS      | Dark Granite                       | Dark Granite                     | Grey Quartz                      | White Quartz                     |
| CABINETRY        | Oak                                | Oak                              | White                            | White                            |
| BACKSPLASH       | N/A                                | N/A                              | Blue/Grey Subway Tile            | Beige Subway Tile                |
| FINISHES         | Standard                           | Standard                         | Upgraded                         | Upgraded                         |
| LIGHTING         | Standard                           | Standard                         | Upgraded                         | Upgraded                         |
| OTHER FEATURES   | Carpet in living room and bedrooms | Hard surface flooring throughout | Hard surface flooring throughout | Hard surface flooring throughout |