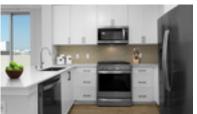

## Finish Package Comparison Chart

Select finishes shown vary throughout the property and are packaged together.

Pick the perfect finishing touch for the apartment you'll love to call home.

| PACKAGE          | CLASSIC PACKAGE I                  | CLASSIC PACKAGE II               | RENOVATED PACKAGE I              | RENOVATED PACKAGE II             |
|------------------|------------------------------------|----------------------------------|----------------------------------|----------------------------------|
| APPLIANCES       | Black                              | Stainless Steel                  | Stainless Steel                  | Stainless Steel                  |
| KITCHEN FLOORING | Hard Surface Plank                 | Hard Surface Plank               | Hard Surface Plank               | Hard Surface Plank               |
| COUNTERTOPS      | Dark Granite                       | Dark Granite                     | Grey Quartz                      | White Quartz                     |
| CABINETRY        | Oak                                | Oak                              | White                            | White                            |
| BACKSPLASH       | N/A                                | N/A                              | Blue/Grey Subway Tile            | Beige Subway Tile                |
| FINISHES         | Standard                           | Standard                         | Upgraded                         | Upgraded                         |
| LIGHTING         | Standard                           | Standard                         | Upgraded                         | Upgraded                         |
| OTHER FEATURES   | Carpet in living room and bedrooms | Hard surface flooring throughout | Hard surface flooring throughout | Hard surface flooring throughout |