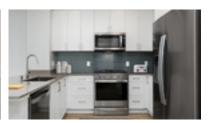

## Finish Package Comparison Chart

Select finishes shown vary throughout the property and are packaged together.

Pick the perfect finishing touch for the apartment you'll love to call home.

| PACKAGE          | CLASSIC PACKAGE I                  | CLASSIC PACKAGE II               | RENOVATED PACKAGE I              | RENOVATED PACKAGE II             |
|------------------|------------------------------------|----------------------------------|----------------------------------|----------------------------------|
| APPLIANCES       | Black                              | Stainless Steel                  | Stainless Steel                  | Stainless Steel                  |
| KITCHEN FLOORING | Hard Surface Plank                 | Hard Surface Plank               | Hard Surface Plank               | Hard Surface Plank               |
| COUNTERTOPS      | Dark Granite                       | Dark Granite                     | Grey Quartz                      | White Quartz                     |
| CABINETRY        | Oak                                | Oak                              | White                            | White                            |
| BACKSPLASH       | N/A                                | N/A                              | Blue/Grey Subway Tile            | Beige Subway Tile                |
| FINISHES         | Standard                           | Standard                         | Upgraded                         | Upgraded                         |
| LIGHTING         | Standard                           | Standard                         | Upgraded                         | Upgraded                         |
| OTHER FEATURES   | Carpet in living room and bedrooms | Hard surface flooring throughout | Hard surface flooring throughout | Hard surface flooring throughout |