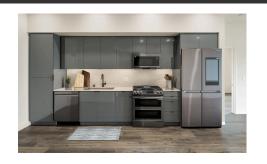

## Finish Package Comparison Chart

Select finishes shown vary throughout the property and are packaged together.

Finishes that feel like you.

| PACKAGE          | FINISH PACKAGE I  | FINISH PACKAGE II | UPGRADE PACKAGE                                 |
|------------------|-------------------|-------------------|-------------------------------------------------|
| APPLIANCES       | Stainless Steel   | Stainless Steel   | Upgraded Black Stainless Steel                  |
| KITCHEN FLOORING | Hard-Surface      | Hard-Surface      | Hard-Surface                                    |
| COUNTERTOPS      | White Quartz      | White Quartz      | Marble Quartz / White Quartz                    |
| CABINETRY        | Light Wood        | Grey              | Grey                                            |
| BACKSPLASH       | Grey Tile         | White Tile        | Marble Quartz                                   |
| FINISHES         | Standard          | Standard          | Upgraded                                        |
| LIGHTING         | Standard          | Standard          | Upgraded                                        |
| OTHER FEATURES   | Green Accent Wall | Blue Accent Wall  | Marble Shower Surround, LED Light Vanity Mirror |