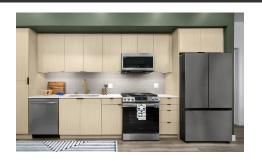

## Finish Package Comparison Chart

Select finishes shown vary throughout the property and are packaged together.

Finishes that feel like you.

| PACKAGE          | FINISH PACKAGE I  | FINISH PACKAGE II | UPGRADE PACKAGE                                 |
|------------------|-------------------|-------------------|-------------------------------------------------|
| APPLIANCES       | Stainless Steel   | Stainless Steel   | Upgraded Black Stainless Steel                  |
| KITCHEN FLOORING | Hard-Surface      | Hard-Surface      | Hard-Surface                                    |
| COUNTERTOPS      | White Quartz      | White Quartz      | Marble Quartz / White Quartz                    |
| CABINETRY        | Light Wood        | Grey              | Grey                                            |
| BACKSPLASH       | Grey Tile         | White Tile        | Marble Quartz                                   |
| FINISHES         | Standard          | Standard          | Upgraded                                        |
| LIGHTING         | Standard          | Standard          | Upgraded                                        |
| OTHER FEATURES   | Green Accent Wall | Blue Accent Wall  | Marble Shower Surround, LED Light Vanity Mirror |