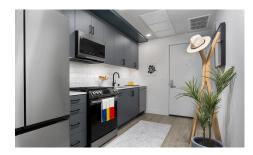

## Finish Package Comparison Chart

Select finishes shown vary throughout the property and are packaged together.

Finishes that feel like you.

| PACKAGE          | FINISH PACKAGE I  | FINISH PACKAGE II | UPGRADE PACKAGE                                 |
|------------------|-------------------|-------------------|-------------------------------------------------|
| APPLIANCES       | Stainless Steel   | Stainless Steel   | Upgraded Black Stainless Steel                  |
| KITCHEN FLOORING | Hard-Surface      | Hard-Surface      | Hard-Surface                                    |
| COUNTERTOPS      | White Quartz      | White Quartz      | Marble Quartz / White Quartz                    |
| CABINETRY        | Light Wood        | Grey              | Grey                                            |
| BACKSPLASH       | Grey Tile         | White Tile        | Marble Quartz                                   |
| FINISHES         | Standard          | Standard          | Upgraded                                        |
| LIGHTING         | Standard          | Standard          | Upgraded                                        |
| OTHER FEATURES   | Green Accent Wall | Blue Accent Wall  | Marble Shower Surround, LED Light Vanity Mirror |