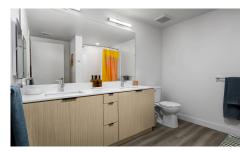

## Finish Package Comparison Chart

Select finishes shown vary throughout the property and are packaged together.

Finishes that feel like you.

| PACKAGE          | FINISH PACKAGE I  | FINISH PACKAGE II | UPGRADE PACKAGE                                 |
|------------------|-------------------|-------------------|-------------------------------------------------|
| APPLIANCES       | Stainless Steel   | Stainless Steel   | Upgraded Black Stainless Steel                  |
| KITCHEN FLOORING | Hard-Surface      | Hard-Surface      | Hard-Surface                                    |
| COUNTERTOPS      | White Quartz      | White Quartz      | Marble Quartz / White Quartz                    |
| CABINETRY        | Light Wood        | Grey              | Grey                                            |
| BACKSPLASH       | Grey Tile         | White Tile        | Marble Quartz                                   |
| FINISHES         | Standard          | Standard          | Upgraded                                        |
| LIGHTING         | Standard          | Standard          | Upgraded                                        |
| OTHER FEATURES   | Green Accent Wall | Blue Accent Wall  | Marble Shower Surround, LED Light Vanity Mirror |