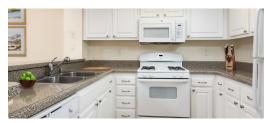

## Finish Package Comparison Chart

Select finishes shown vary throughout the property and are packaged together.

finishes that feel like home.

| PACKAGE          | CLASSIC PACKAGE I                | RENOVATED PACKAGE I              | RENOVATED PACKAGE II             |
|------------------|----------------------------------|----------------------------------|----------------------------------|
| APPLIANCES       | White                            | Stainless Steel                  | Stainless Steel                  |
| KITCHEN FLOORING | Laminate / Hard Surface Flooring | Hard Surface Flooring            | Hard Surface Flooring            |
| COUNTERTOPS      | Faux Granite                     | Grey Quartz                      | Light Grey Quartz                |
| CABINETRY        | White Shaker                     | White Flat                       | White Shaker                     |
| BACKSPLASH       | N/A                              | N/A                              | N/A                              |
| FINISHES         | Standard                         | Upgraded                         | Upgraded                         |
| LIGHTING         | Standard                         | Upgraded                         | Upgraded                         |
| OTHER FEATURES   | Baths with Tile Flooring         | Hard Surface Flooring Throughout | Hard Surface Flooring Throughout |