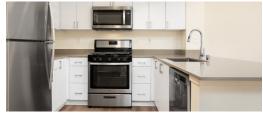

## Finish Package Comparison Chart

Select finishes shown vary throughout the property and are packaged together.

finishes that feel like home.

| PACKAGE          | CLASSIC PACKAGE I                | RENOVATED PACKAGE I              | RENOVATED PACKAGE II             |
|------------------|----------------------------------|----------------------------------|----------------------------------|
| APPLIANCES       | White                            | Stainless Steel                  | Stainless Steel                  |
| KITCHEN FLOORING | Laminate / Hard Surface Flooring | Hard Surface Flooring            | Hard Surface Flooring            |
| COUNTERTOPS      | Faux Granite                     | Grey Quartz                      | Light Grey Quartz                |
| CABINETRY        | White Shaker                     | White Flat                       | White Shaker                     |
| BACKSPLASH       | N/A                              | N/A                              | N/A                              |
| FINISHES         | Standard                         | Upgraded                         | Upgraded                         |
| LIGHTING         | Standard                         | Upgraded                         | Upgraded                         |
| OTHER FEATURES   | Baths with Tile Flooring         | Hard Surface Flooring Throughout | Hard Surface Flooring Throughout |