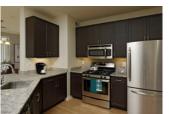

## Finish Package Comparison Chart

Select finishes shown vary throughout the property and are packaged together.

Pick the perfect finishing touch for the apartment you'll love to call home.

| PACKAGE          | CLASSIC PACKAGE                   | RENOVATED PACKAGE I                                                                       | RENOVATED PACKAGE II                                                                  | RENOVATED PACKAGE III                                                               | RENOVATED PACKAGE IV                             |
|------------------|-----------------------------------|-------------------------------------------------------------------------------------------|---------------------------------------------------------------------------------------|-------------------------------------------------------------------------------------|--------------------------------------------------|
| APPLIANCES       | White *Microwave not included     | Black or Stainless Steel                                                                  | Black or Stainless Steel                                                              | Stainless Steel                                                                     | Stainless Steel                                  |
| KITCHEN FLOORING | Vinyl Tile                        | Hard Surface Plank                                                                        | Hard Surface Plank                                                                    | Hard Surface Plank                                                                  | Hard Surface Plank                               |
| COUNTERTOPS      | White Laminate                    | Beige Speckled Granite (kitchen)<br>White Laminate (bath)                                 | Black Granite (kitchen)<br>White Laminate (bath)                                      | Grey Speckled Granite (kitchen)<br>White Laminate (bath)                            | Grey Quartz                                      |
| CABINETRY        | White                             | Espresso                                                                                  | White                                                                                 | Espresso                                                                            | White                                            |
| BACKSPLASH       | N/A                               | N/A                                                                                       | White Subway Tile (select homes)                                                      | Beige Subway Tile                                                                   | Grey Subway Tile                                 |
| FINISHES         | Standard                          | Standard                                                                                  | Standard                                                                              | Upgraded                                                                            | Upgraded                                         |
| LIGHTING         | Standard                          | Standard                                                                                  | Standard                                                                              | Upgraded                                                                            | Upgraded                                         |
| OTHER FEATURES   | Carpet in living rooms & bedrooms | Carpet in living rooms & bedrooms.<br>Hard surface flooring throughout<br>(select homes). | Carpet in living rooms & bedrooms.  Hard surface flooring throughout  (select homes). | Carpet in living rooms & bedrooms. Hard surface flooring throughout (select homes). | Hard surface flooring in living rooms & bedrooms |