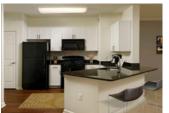

## Finish Package Comparison Chart

Select finishes shown vary throughout the property and are packaged together.

Pick the perfect finishing touch for the apartment you'll love to call home.

| PACKAGE          | CLASSIC PACKAGE                   | RENOVATED PACKAGE I                                                                       | RENOVATED PACKAGE II                                                                  | RENOVATED PACKAGE III                                                               | RENOVATED PACKAGE IV                             |
|------------------|-----------------------------------|-------------------------------------------------------------------------------------------|---------------------------------------------------------------------------------------|-------------------------------------------------------------------------------------|--------------------------------------------------|
| APPLIANCES       | White *Microwave not included     | Black or Stainless Steel                                                                  | Black or Stainless Steel                                                              | Stainless Steel                                                                     | Stainless Steel                                  |
| KITCHEN FLOORING | Vinyl Tile                        | Hard Surface Plank                                                                        | Hard Surface Plank                                                                    | Hard Surface Plank                                                                  | Hard Surface Plank                               |
| COUNTERTOPS      | White Laminate                    | Beige Speckled Granite (kitchen)<br>White Laminate (bath)                                 | Black Granite (kitchen)<br>White Laminate (bath)                                      | Grey Speckled Granite (kitchen)<br>White Laminate (bath)                            | Grey Quartz                                      |
| CABINETRY        | White                             | Espresso                                                                                  | White                                                                                 | Espresso                                                                            | White                                            |
| BACKSPLASH       | N/A                               | N/A                                                                                       | White Subway Tile (select homes)                                                      | Beige Subway Tile                                                                   | Grey Subway Tile                                 |
| FINISHES         | Standard                          | Standard                                                                                  | Standard                                                                              | Upgraded                                                                            | Upgraded                                         |
| LIGHTING         | Standard                          | Standard                                                                                  | Standard                                                                              | Upgraded                                                                            | Upgraded                                         |
| OTHER FEATURES   | Carpet in living rooms & bedrooms | Carpet in living rooms & bedrooms.<br>Hard surface flooring throughout<br>(select homes). | Carpet in living rooms & bedrooms.  Hard surface flooring throughout  (select homes). | Carpet in living rooms & bedrooms. Hard surface flooring throughout (select homes). | Hard surface flooring in living rooms & bedrooms |