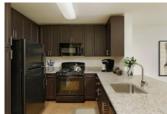

## Finish Package Comparison Chart

Select finishes shown vary throughout the property and are packaged together.

Pick the perfect finishing touch for the apartment you'll love to call home.

| PACKAGE          | CLASSIC PACKAGE                   | RENOVATED PACKAGE I                                                                       | RENOVATED PACKAGE II                                                                  | RENOVATED PACKAGE III                                                               | RENOVATED PACKAGE IV                             |
|------------------|-----------------------------------|-------------------------------------------------------------------------------------------|---------------------------------------------------------------------------------------|-------------------------------------------------------------------------------------|--------------------------------------------------|
| APPLIANCES       | White *Microwave not included     | Black or Stainless Steel                                                                  | Black or Stainless Steel                                                              | Stainless Steel                                                                     | Stainless Steel                                  |
| KITCHEN FLOORING | Vinyl Tile                        | Hard Surface Plank                                                                        | Hard Surface Plank                                                                    | Hard Surface Plank                                                                  | Hard Surface Plank                               |
| COUNTERTOPS      | White Laminate                    | Beige Speckled Granite (kitchen)<br>White Laminate (bath)                                 | Black Granite (kitchen)<br>White Laminate (bath)                                      | Grey Speckled Granite (kitchen)<br>White Laminate (bath)                            | Grey Quartz                                      |
| CABINETRY        | White                             | Espresso                                                                                  | White                                                                                 | Espresso                                                                            | White                                            |
| BACKSPLASH       | N/A                               | N/A                                                                                       | White Subway Tile (select homes)                                                      | Beige Subway Tile                                                                   | Grey Subway Tile                                 |
| FINISHES         | Standard                          | Standard                                                                                  | Standard                                                                              | Upgraded                                                                            | Upgraded                                         |
| LIGHTING         | Standard                          | Standard                                                                                  | Standard                                                                              | Upgraded                                                                            | Upgraded                                         |
| OTHER FEATURES   | Carpet in living rooms & bedrooms | Carpet in living rooms & bedrooms.<br>Hard surface flooring throughout<br>(select homes). | Carpet in living rooms & bedrooms.  Hard surface flooring throughout  (select homes). | Carpet in living rooms & bedrooms. Hard surface flooring throughout (select homes). | Hard surface flooring in living rooms & bedrooms |