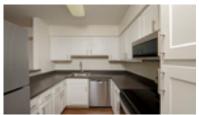

## Finish Package Comparison Chart

Select finishes shown vary throughout the property and are packaged together.

finishes that feel like home.

| PACKAGE          | CLASSIC             | RENOVATED I           | RENOVATED II        | RENOVATED III     |  |
|------------------|---------------------|-----------------------|---------------------|-------------------|--|
| APPLIANCES       | Stainless Steel     | Stainless Steel       | Stainless Steel     | Stainless Steel   |  |
| KITCHEN FLOORING | Vinyl Tile or Plank | Vinyl Tile            | Vinyl Tile or Plank | Vinyl Tile        |  |
| COUNTERTOPS      | White Laminate      | Black or Grey Formica | Black Granite       | Black Granite     |  |
| CABINETRY        | Oak or Beige        | Oak                   | White Shaker        | Maple-Colored Oak |  |
| BACKSPLASH       | Painted             | Painted               | Painted             | Painted           |  |
| FINISHES         | Standard            | Standard              | Upgraded            | Upgraded          |  |
| LIGHTING         | Standard            | Standard              | Upgraded            | Upgraded          |  |
| OTHER FEATURES   | Text Here           | Text Here             | Text Here           | Text Here         |  |
|                  |                     |                       |                     |                   |  |