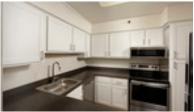

## Finish Package Comparison Chart

Select finishes shown vary throughout the property and are packaged together.

finishes that feel like home.

| PACKAGE          | CLASSIC             | RENOVATED I           | RENOVATED II        | RENOVATED III     |  |
|------------------|---------------------|-----------------------|---------------------|-------------------|--|
| APPLIANCES       | Stainless Steel     | Stainless Steel       | Stainless Steel     | Stainless Steel   |  |
| KITCHEN FLOORING | Vinyl Tile or Plank | Vinyl Tile            | Vinyl Tile or Plank | Vinyl Tile        |  |
| COUNTERTOPS      | White Laminate      | Black or Grey Formica | Black Granite       | Black Granite     |  |
| CABINETRY        | Oak or Beige        | Oak                   | White Shaker        | Maple-Colored Oak |  |
| BACKSPLASH       | Painted             | Painted               | Painted             | Painted           |  |
| FINISHES         | Standard            | Standard              | Upgraded            | Upgraded          |  |
| LIGHTING         | Standard            | Standard              | Upgraded            | Upgraded          |  |
| OTHER FEATURES   | Text Here           | Text Here             | Text Here           | Text Here         |  |
|                  |                     |                       |                     |                   |  |