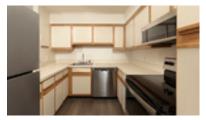

## Finish Package Comparison Chart

Select finishes shown vary throughout the property and are packaged together.

finishes that feel like home.

| PACKAGE          | CLASSIC             | RENOVATED I           | RENOVATED II        | RENOVATED III     |  |
|------------------|---------------------|-----------------------|---------------------|-------------------|--|
| APPLIANCES       | Stainless Steel     | Stainless Steel       | Stainless Steel     | Stainless Steel   |  |
| KITCHEN FLOORING | Vinyl Tile or Plank | Vinyl Tile            | Vinyl Tile or Plank | Vinyl Tile        |  |
| COUNTERTOPS      | White Laminate      | Black or Grey Formica | Black Granite       | Black Granite     |  |
| CABINETRY        | Oak or Beige        | Oak                   | White Shaker        | Maple-Colored Oak |  |
| BACKSPLASH       | Painted             | Painted               | Painted             | Painted           |  |
| FINISHES         | Standard            | Standard              | Upgraded            | Upgraded          |  |
| LIGHTING         | Standard            | Standard              | Upgraded            | Upgraded          |  |
| OTHER FEATURES   | Text Here           | Text Here             | Text Here           | Text Here         |  |
|                  |                     |                       |                     |                   |  |