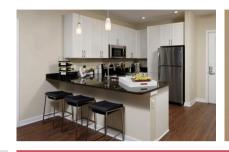

## AVALON HUNT VALLEY FINISH I

Stainless Steel St

Hard Surface Plank

Black Granite

White Shaker

None

Standard

Standard

Carpet in common areas and bedrooms