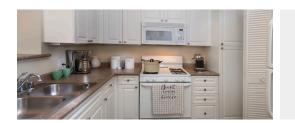

## Finish Package Comparison Chart

Select finishes shown vary throughout the property and are packaged together.

Pick the perfect finishing touch for the apartment you'll love to call home.

| PACKAGE          | CLASSIC PACKAGE I               | CLASSIC PACAKGE II              | RENOVATED PACKAGE I                    |
|------------------|---------------------------------|---------------------------------|----------------------------------------|
| APPLIANCES       | White                           | Upgraded Stainless Steel        | Stainless Steel                        |
| KITCHEN FLOORING | Vinyl or Hard Surface Flooring  | Upgraded Hard Surface Flooring  | Hard Surface Flooring                  |
| COUNTERTOPS      | Neutral Laminate                | Neutral Laminate                | White Quartz                           |
| CABINETRY        | White                           | White                           | White                                  |
| BACKSPLASH       | N/A                             | N/A                             | Tile                                   |
| FINISHES         | Standard                        | Standard                        | Upgraded                               |
| LIGHTING         | Standard                        | Standard                        | Upgraded                               |
| OTHER FEATURES   | Kitchen Islands in Select Homes | Kitchen Islands in Select Homes | Updated Ceiling Fans w/ Remote Control |