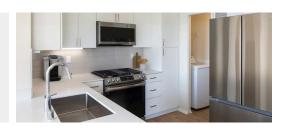

## Finish Package Comparison Chart

Select finishes shown vary throughout the property and are packaged together.

Pick the perfect finishing touch for the apartment you'll love to call home.

| PACKAGE          | CLASSIC PACKAGE I               | CLASSIC PACAKGE II              | RENOVATED PACKAGE I                    |
|------------------|---------------------------------|---------------------------------|----------------------------------------|
| APPLIANCES       | White                           | Upgraded Stainless Steel        | Stainless Steel                        |
| KITCHEN FLOORING | Vinyl or Hard Surface Flooring  | Upgraded Hard Surface Flooring  | Hard Surface Flooring                  |
| COUNTERTOPS      | Neutral Laminate                | Neutral Laminate                | White Quartz                           |
| CABINETRY        | White                           | White                           | White                                  |
| BACKSPLASH       | N/A                             | N/A                             | Tile                                   |
| FINISHES         | Standard                        | Standard                        | Upgraded                               |
| LIGHTING         | Standard                        | Standard                        | Upgraded                               |
| OTHER FEATURES   | Kitchen Islands in Select Homes | Kitchen Islands in Select Homes | Updated Ceiling Fans w/ Remote Control |