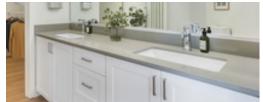

## Finish Package Comparison Chart

Select finishes shown vary throughout the property and are packaged together.

Pick the perfect finishing touch for the apartment you'll love to call home.

| PACKAGE          | CLASSIC PACKAGE I                                                 | CLASSIC PACKAGE II                 | RENOVATED PACKAGE I              |
|------------------|-------------------------------------------------------------------|------------------------------------|----------------------------------|
| APPLIANCES       | Stainless Steel                                                   | Stainless Steel                    | Stainless Steel                  |
| KITCHEN FLOORING | Hard Surface Plank                                                | Hard Surface Plank                 | Hard Surface Plank               |
| COUNTERTOPS      | Brown Speckled Granite                                            | White Quartz                       | Grey Quartz                      |
| CABINETRY        | Espresso                                                          | Chestnut                           | White                            |
| BACKSPLASH       | N/A                                                               | Dark Grey Subway Tile              | White Subway Tile                |
| FINISHES         | Standard                                                          | Standard                           | Upgraded                         |
| LIGHTING         | Standard                                                          | Standard                           | Upgraded                         |
| OTHER FEATURES   | Living room flooring varies.  Carpet in bedrooms in select homes. | Carpet in bedrooms in select homes | Hard surface flooring throughout |