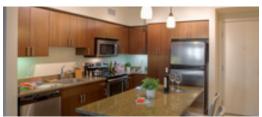

## Finish Package Comparison Chart

Select finishes shown vary throughout the property and are packaged together.

Pick the perfect finishing touch for the apartment you'll love to call home.

| PACKAGE          | CLASSIC PACKAGE I                                                 | CLASSIC PACKAGE II                 | RENOVATED PACKAGE I              |
|------------------|-------------------------------------------------------------------|------------------------------------|----------------------------------|
| APPLIANCES       | Stainless Steel                                                   | Stainless Steel                    | Stainless Steel                  |
| KITCHEN FLOORING | Hard Surface Plank                                                | Hard Surface Plank                 | Hard Surface Plank               |
| COUNTERTOPS      | Brown Speckled Granite                                            | White Quartz                       | Grey Quartz                      |
| CABINETRY        | Espresso                                                          | Chestnut                           | White                            |
| BACKSPLASH       | N/A                                                               | Dark Grey Subway Tile              | White Subway Tile                |
| FINISHES         | Standard                                                          | Standard                           | Upgraded                         |
| LIGHTING         | Standard                                                          | Standard                           | Upgraded                         |
| OTHER FEATURES   | Living room flooring varies.  Carpet in bedrooms in select homes. | Carpet in bedrooms in select homes | Hard surface flooring throughout |