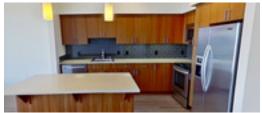

## Finish Package Comparison Chart

Select finishes shown vary throughout the property and are packaged together.

Pick the perfect finishing touch for the apartment you'll love to call home.

| PACKAGE          | CLASSIC PACKAGE I                                                 | CLASSIC PACKAGE II                 | RENOVATED PACKAGE I              |
|------------------|-------------------------------------------------------------------|------------------------------------|----------------------------------|
| APPLIANCES       | Stainless Steel                                                   | Stainless Steel                    | Stainless Steel                  |
| KITCHEN FLOORING | Hard Surface Plank                                                | Hard Surface Plank                 | Hard Surface Plank               |
| COUNTERTOPS      | Brown Speckled Granite                                            | White Quartz                       | Grey Quartz                      |
| CABINETRY        | Espresso                                                          | Chestnut                           | White                            |
| BACKSPLASH       | N/A                                                               | Dark Grey Subway Tile              | White Subway Tile                |
| FINISHES         | Standard                                                          | Standard                           | Upgraded                         |
| LIGHTING         | Standard                                                          | Standard                           | Upgraded                         |
| OTHER FEATURES   | Living room flooring varies.  Carpet in bedrooms in select homes. | Carpet in bedrooms in select homes | Hard surface flooring throughout |