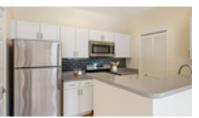

## Finish Package Comparison Chart

Select finishes shown vary throughout the property and are packaged together.

Pick the perfect finishing touch for the apartment you'll love to call home.

| PACKAGE          | CLASSIC PACKAGE I                                 | CLASSIC PACKAGE II                                | RENOVATED PACKAGE I                                       | RENOVATED PACKAGE II             |  |
|------------------|---------------------------------------------------|---------------------------------------------------|-----------------------------------------------------------|----------------------------------|--|
| APPLIANCES       | White or Stainless Steel                          | Stainless Steel                                   | Stainless Steel                                           | Stainless Steel                  |  |
| KITCHEN FLOORING | Hard Surface Plank                                | Hard Surface Plank                                | Hard Surface Plank                                        | Hard Surface Plank               |  |
| COUNTERTOPS      | Beige Laminate (kitchen)<br>White Laminate (bath) | Beige Laminate (kitchen)<br>White Laminate (bath) | Grey Quartz                                               | Grey Quartz                      |  |
| CABINETRY        | White                                             | White                                             | White                                                     | New White                        |  |
| BACKSPLASH       | N/A                                               | N/A                                               | Dark Grey Subway Tile                                     | Grey Subway Tile                 |  |
| FINISHES         | Standard                                          | Standard                                          | Standard                                                  | Upgraded                         |  |
| LIGHTING         | Standard                                          | Standard                                          | Standard                                                  | Upgraded                         |  |
| OTHER FEATURES   | Carpet throughout                                 | Hard surface flooring throughout                  | Carpet throughout. Hard surface flooring in select homes. | Hard surface flooring throughout |  |