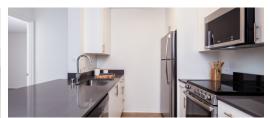

## Finish Package Comparison Chart

Select finishes shown vary throughout the property and are packaged together.

finishes that feel like home.

| PACKAGE          | CLASSIC PACKAGE I                         | CLASSIC PACKAGE II                                    | RENOVATED PACKAGE I              |
|------------------|-------------------------------------------|-------------------------------------------------------|----------------------------------|
| APPLIANCES       | White                                     | Stainless Steel<br>(Microwaves Not Included in Homes) | Stainess Steel                   |
| KITCHEN FLOORING | Vinyl or Hard Surface Flooring            | Hard Surface Flooring                                 | Hard Surface Flooring            |
| COUNTERTOPS      | White Tile                                | White Tile                                            | Dark Grey Quartz                 |
| CABINETRY        | White                                     | White                                                 | Upgraded White                   |
| BACKSPLASH       | N/A                                       | N/A                                                   | N/A                              |
| FINISHES         | Standard                                  | Standard                                              | Upgraded                         |
| LIGHTING         | Standard                                  | Standard                                              | Upgraded                         |
| OTHER FEATURES   | Carpet Throughout Common Areas & Bedrooms | Hard Surface Flooring Throughout                      | Hard Surface Flooring Throughout |
|                  |                                           |                                                       |                                  |