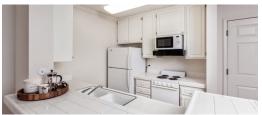

## Finish Package Comparison Chart

Select finishes shown vary throughout the property and are packaged together.

finishes that feel like home.

| PACKAGE          | CLASSIC PACKAGE I                         | CLASSIC PACKAGE II                                    | RENOVATED PACKAGE I              |
|------------------|-------------------------------------------|-------------------------------------------------------|----------------------------------|
| APPLIANCES       | White                                     | Stainless Steel<br>(Microwaves Not Included in Homes) | Stainess Steel                   |
| KITCHEN FLOORING | Vinyl or Hard Surface Flooring            | Hard Surface Flooring                                 | Hard Surface Flooring            |
| COUNTERTOPS      | White Tile                                | White Tile                                            | Dark Grey Quartz                 |
| CABINETRY        | White                                     | White                                                 | Upgraded White                   |
| BACKSPLASH       | N/A                                       | N/A                                                   | N/A                              |
| FINISHES         | Standard                                  | Standard                                              | Upgraded                         |
| LIGHTING         | Standard                                  | Standard                                              | Upgraded                         |
| OTHER FEATURES   | Carpet Throughout Common Areas & Bedrooms | Hard Surface Flooring Throughout                      | Hard Surface Flooring Throughout |
|                  |                                           |                                                       |                                  |