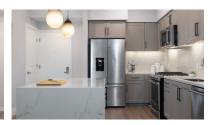

## Finish Package Comparison Chart

Select finishes shown vary throughout the property and are packaged together.

| Pick the perfect    |  |  |  |  |
|---------------------|--|--|--|--|
| finishing touch     |  |  |  |  |
| for the apartment   |  |  |  |  |
| you'll love to call |  |  |  |  |
| home.               |  |  |  |  |
|                     |  |  |  |  |

| PACKA      | GE     | CLASSIC COLLECTION                                                               | CLASSIC COLLECTION II                                                       | UPGRADE COLLECTION                                               | SIGNATURE COLLECTION                                             |
|------------|--------|----------------------------------------------------------------------------------|-----------------------------------------------------------------------------|------------------------------------------------------------------|------------------------------------------------------------------|
| APPLIAN    | ICES   | Black or Stainless Steel (Top Floor Only                                         | y) Upgraded Stainless Steel                                                 | Stainless Steel                                                  | Upgraded Stainless Steel                                         |
| KITCHEN FL | OORING | Hard Surface Plank, Laminate, or Tile                                            | Hard Surface Plank                                                          | Hard Surface Plank                                               | Hard Surface Plank                                               |
| COUNTER    | TOPS   | Beige Quartz                                                                     | Beige Quartz                                                                | Grey Quartz                                                      | White Marble                                                     |
| CABINE     | TRY    | Espresso Flat                                                                    | Espresso Flat                                                               | White Shaker                                                     | Grey Shaker                                                      |
| BACKSPI    | LASH   | N/A                                                                              | N/A                                                                         | Grey Subway Tile                                                 | White Marble                                                     |
| FINISH     | IES    | Standard                                                                         | Standard                                                                    | Upgraded                                                         | Upgraded                                                         |
| LIGHTI     | NG     | Standard                                                                         | Standard                                                                    | Upgraded                                                         | Upgraded                                                         |
| OTHER FEA  | TURES  | Hard surface flooring in lower level units.<br>Kitchen island in select homes th | Upgraded hard surface flooring<br>nroughout. Kitchen island in select homes | Hard surface flooring throughout. Kitchen island in select homes | Hard surface flooring throughout. Kitchen island in select homes |