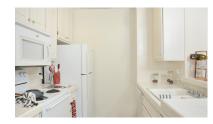

## Finish Package Comparison Chart

Select finishes shown vary throughout the property and are packaged together.

finishes that feel like home.

| PACKAGE          | CLASSIC PACKAGE I | CLASSIC PACKAGE II               | CLASSIC PACKAGE III    | RENOVATED PACKAGE I              |  |
|------------------|-------------------|----------------------------------|------------------------|----------------------------------|--|
| APPLIANCES       | White             | Stainless Steel                  | Stainless Steel        | Stainless Steel                  |  |
| KITCHEN FLOORING | Vinyl Tile        | Hard Surface Flooring            | Hard Surface Flooring  | Hard Surface Flooring            |  |
| COUNTERTOPS      | White Tile        | White Tile                       | Black Speckled Granite | Grey Quartz                      |  |
| CABINETRY        | White             | White                            | Oak                    | White                            |  |
| BACKSPLASH       | N/A               | N/A                              | N/A                    | N/A                              |  |
| FINISHES         | Standard          | Standard                         | Standard               | Upgraded                         |  |
| LIGHTING         | Standard          | Standard                         | Standard               | Upgraded                         |  |
| OTHER FEATURES   | Carpet Throughout | Hard Surface Flooring Throughout | Carpet in Bedrooms     | Hard Surface Flooring Throughout |  |
|                  |                   |                                  |                        |                                  |  |