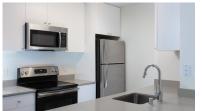

## Finish Package Comparison Chart

Select finishes shown vary throughout the property and are packaged together.

finishes that feel like home.

| PACKAGE          | CLASSIC PACKAGE I | CLASSIC PACKAGE II               | CLASSIC PACKAGE III    | RENOVATED PACKAGE I              |  |
|------------------|-------------------|----------------------------------|------------------------|----------------------------------|--|
| APPLIANCES       | White             | Stainless Steel                  | Stainless Steel        | Stainless Steel                  |  |
| KITCHEN FLOORING | Vinyl Tile        | Hard Surface Flooring            | Hard Surface Flooring  | Hard Surface Flooring            |  |
| COUNTERTOPS      | White Tile        | White Tile                       | Black Speckled Granite | Grey Quartz                      |  |
| CABINETRY        | White             | White                            | Oak                    | White                            |  |
| BACKSPLASH       | N/A               | N/A                              | N/A                    | N/A                              |  |
| FINISHES         | Standard          | Standard                         | Standard               | Upgraded                         |  |
| LIGHTING         | Standard          | Standard                         | Standard               | Upgraded                         |  |
| OTHER FEATURES   | Carpet Throughout | Hard Surface Flooring Throughout | Carpet in Bedrooms     | Hard Surface Flooring Throughout |  |
|                  |                   |                                  |                        |                                  |  |