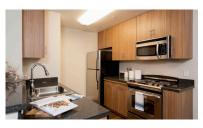

## Finish Package Comparison Chart

Select finishes shown vary throughout the property and are packaged together.

finishes that feel like home.

| PACKAGE          | CLASSIC PACKAGE I | CLASSIC PACKAGE II               | CLASSIC PACKAGE III    | RENOVATED PACKAGE I              |  |
|------------------|-------------------|----------------------------------|------------------------|----------------------------------|--|
| APPLIANCES       | White             | Stainless Steel                  | Stainless Steel        | Stainless Steel                  |  |
| KITCHEN FLOORING | Vinyl Tile        | Hard Surface Flooring            | Hard Surface Flooring  | Hard Surface Flooring            |  |
| COUNTERTOPS      | White Tile        | White Tile                       | Black Speckled Granite | Grey Quartz                      |  |
| CABINETRY        | White             | White                            | Oak                    | White                            |  |
| BACKSPLASH       | N/A               | N/A                              | N/A                    | N/A                              |  |
| FINISHES         | Standard          | Standard                         | Standard               | Upgraded                         |  |
| LIGHTING         | Standard          | Standard                         | Standard               | Upgraded                         |  |
| OTHER FEATURES   | Carpet Throughout | Hard Surface Flooring Throughout | Carpet in Bedrooms     | Hard Surface Flooring Throughout |  |
|                  |                   |                                  |                        |                                  |  |