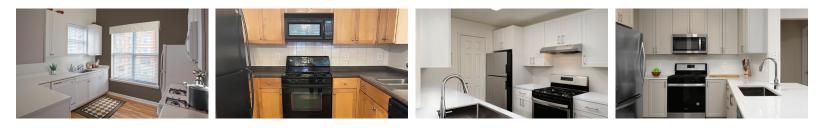

## Finish Package Comparison Chart

Select finishes shown vary throughout the property and are packaged together.

Pick the perfect finishing touch for the apartment you'll love to call home.

| PACKAGE                 | CLASSIC I         | CLASSIC II        | <b>RENOVATED I</b>                                        | RENOVATED II    |  |
|-------------------------|-------------------|-------------------|-----------------------------------------------------------|-----------------|--|
| APPLIANCES              | White             | Black             | Stainless Steel                                           | Stainless Steel |  |
| <b>KITCHEN FLOORING</b> | Laminate          | Hard Surface      | Hard Surface                                              | Hard Surface    |  |
| COUNTERTOPS             | N/A               | N/A               | White                                                     | Quartz/Marble   |  |
| CABINETRY               | White             | Oak               | White                                                     | Grey            |  |
| BACKSPLASH              | N/A               | N/A               | N/A                                                       | Tile            |  |
| FINISHES                | Standard          | Standard          | Standard                                                  | Upgraded        |  |
| LIGHTING                | Standard          | Standard          | Standard                                                  | Upgraded        |  |
| OTHER FEATURES          | Carpet Throughout | Carpet Throughout | Carpet in Bedrooms & Hard<br>Surface Flooring Throughout* | N/A             |  |