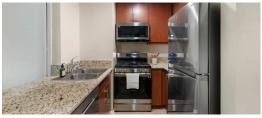

## Finish Package Comparison Chart

Select finishes shown vary throughout the property and are packaged together.

Pick the perfect finishing touch for the apartment you'll love to call home.

| PACKAGE          | CLASSIC PACKAGE I                                                | CLASSIC PACKAGE II                                                                                               | RENOVATED PACKAGE I                                                                                        |
|------------------|------------------------------------------------------------------|------------------------------------------------------------------------------------------------------------------|------------------------------------------------------------------------------------------------------------|
| APPLIANCES       | Black                                                            | Stainless Steel                                                                                                  | Stainless Steel                                                                                            |
| KITCHEN FLOORING | Hard Surface Flooring                                            | Hard Surface Flooring                                                                                            | Hard Surface Flooring                                                                                      |
| COUNTERTOPS      | Beige Speckled Granite (Kitchen)<br>Grey Speckled Granite (Bath) | Beige Speckled Granite (Kitchen)<br>Grey Speckled Granite (Bath)                                                 | White Quartz                                                                                               |
| CABINETRY        | Chestnut                                                         | Chestnut                                                                                                         | White                                                                                                      |
| BACKSPLASH       | N/A                                                              | N/A                                                                                                              | Grey Tile                                                                                                  |
| FINISHES         | Standard                                                         | Standard                                                                                                         | Upgraded                                                                                                   |
| LIGHTING         | Standard                                                         | Upgraded                                                                                                         | Upgraded                                                                                                   |
| OTHER FEATURES   | Carpet in Bedrooms<br>Living Room Flooring Varies                | Hard Surface Flooring Throughout (1st Floor Units)<br>Carpet in Common Areas & Bedrooms<br>(2nd Floor and Above) | Hard Surface Flooring Throughout (1st Floor Units) Carpet in Common Areas & Bedrooms (2nd Floor and Above) |