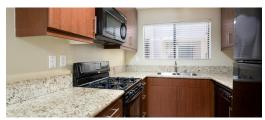

## Finish Package Comparison Chart

Select finishes shown vary throughout the property and are packaged together.

Pick the perfect finishing touch for the apartment you'll love to call home.

| PACKAGE          | CLASSIC PACKAGE I                                                | CLASSIC PACKAGE II                                                                                               | RENOVATED PACKAGE I                                                                                        |
|------------------|------------------------------------------------------------------|------------------------------------------------------------------------------------------------------------------|------------------------------------------------------------------------------------------------------------|
| APPLIANCES       | Black                                                            | Stainless Steel                                                                                                  | Stainless Steel                                                                                            |
| KITCHEN FLOORING | Hard Surface Flooring                                            | Hard Surface Flooring                                                                                            | Hard Surface Flooring                                                                                      |
| COUNTERTOPS      | Beige Speckled Granite (Kitchen)<br>Grey Speckled Granite (Bath) | Beige Speckled Granite (Kitchen)<br>Grey Speckled Granite (Bath)                                                 | White Quartz                                                                                               |
| CABINETRY        | Chestnut                                                         | Chestnut                                                                                                         | White                                                                                                      |
| BACKSPLASH       | N/A                                                              | N/A                                                                                                              | Grey Tile                                                                                                  |
| FINISHES         | Standard                                                         | Standard                                                                                                         | Upgraded                                                                                                   |
| LIGHTING         | Standard                                                         | Upgraded                                                                                                         | Upgraded                                                                                                   |
| OTHER FEATURES   | Carpet in Bedrooms<br>Living Room Flooring Varies                | Hard Surface Flooring Throughout (1st Floor Units)<br>Carpet in Common Areas & Bedrooms<br>(2nd Floor and Above) | Hard Surface Flooring Throughout (1st Floor Units) Carpet in Common Areas & Bedrooms (2nd Floor and Above) |