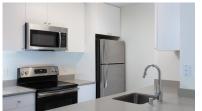

## Finish Package Comparison Chart

Select finishes shown vary throughout the property and are packaged together.

finishes that feel like home.

| PACKAGE          | CLASSIC PACKAGE I | CLASSIC PACKAGE II               | CLASSIC PACKAGE III    | RENOVATED PACKAGE I              |  |
|------------------|-------------------|----------------------------------|------------------------|----------------------------------|--|
| APPLIANCES       | White             | Stainless Steel                  | Stainless Steel        | Stainless Steel                  |  |
| KITCHEN FLOORING | Vinyl Tile        | Hard Surface Flooring            | Hard Surface Flooring  | Hard Surface Flooring            |  |
| COUNTERTOPS      | White Tile        | White Tile                       | Black Speckled Granite | Grey Quartz                      |  |
| CABINETRY        | White             | White                            | Oak                    | White                            |  |
| BACKSPLASH       | N/A               | N/A                              | N/A                    | N/A                              |  |
| FINISHES         | Standard          | Standard                         | Standard               | Upgraded                         |  |
| LIGHTING         | Standard          | Standard                         | Standard               | Upgraded                         |  |
| OTHER FEATURES   | Carpet Throughout | Hard Surface Flooring Throughout | Carpet in Bedrooms     | Hard Surface Flooring Throughout |  |