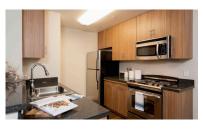

## Finish Package Comparison Chart

Select finishes shown vary throughout the property and are packaged together.

finishes that feel like home.

| PACKAGE          | CLASSIC PACKAGE I | CLASSIC PACKAGE II               | CLASSIC PACKAGE III    | RENOVATED PACKAGE I              |  |
|------------------|-------------------|----------------------------------|------------------------|----------------------------------|--|
| APPLIANCES       | White             | Stainless Steel                  | Stainless Steel        | Stainless Steel                  |  |
| KITCHEN FLOORING | Vinyl Tile        | Hard Surface Flooring            | Hard Surface Flooring  | Hard Surface Flooring            |  |
| COUNTERTOPS      | White Tile        | White Tile                       | Black Speckled Granite | Grey Quartz                      |  |
| CABINETRY        | White             | White                            | Oak                    | White                            |  |
| BACKSPLASH       | N/A               | N/A                              | N/A                    | N/A                              |  |
| FINISHES         | Standard          | Standard                         | Standard               | Upgraded                         |  |
| LIGHTING         | Standard          | Standard                         | Standard               | Upgraded                         |  |
| OTHER FEATURES   | Carpet Throughout | Hard Surface Flooring Throughout | Carpet in Bedrooms     | Hard Surface Flooring Throughout |  |