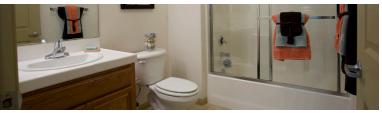

## Finish Package Comparison Chart

Select finishes shown vary throughout the property and are packaged together.

Pick the perfect finishing touch for the apartment you'll love to call home.

| PACKAGE          | CLASSIC PACKAGE I                 | RENOVATED PACKAGE I                    |
|------------------|-----------------------------------|----------------------------------------|
| APPLIANCES       | White                             | Stainless Steel                        |
| KITCHEN FLOORING | Tile Flooring                     | Hard Surface Flooring                  |
| COUNTERTOPS      | White Tile                        | White Speckled Quartz                  |
| CABINETRY        | Oak                               | White                                  |
| BACKSPLASH       | N/A                               | Grey Tile                              |
| FINISHES         | Standard                          | Upgraded                               |
| LIGHTING         | Standard                          | Upgraded                               |
| OTHER FEATURES   | Carpet in Common Areas & Bedrooms | Carpet in Bedrooms (2nd Floor & Above) |