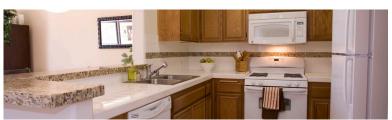

## Finish Package Comparison Chart

Select finishes shown vary throughout the property and are packaged together.

Pick the perfect finishing touch for the apartment you'll love to call home.

| PACKAGE          | CLASSIC PACKAGE I                 | RENOVATED PACKAGE I                    |
|------------------|-----------------------------------|----------------------------------------|
| APPLIANCES       | White                             | Stainless Steel                        |
| KITCHEN FLOORING | Tile Flooring                     | Hard Surface Flooring                  |
| COUNTERTOPS      | White Tile                        | White Speckled Quartz                  |
| CABINETRY        | Oak                               | White                                  |
| BACKSPLASH       | N/A                               | Grey Tile                              |
| FINISHES         | Standard                          | Upgraded                               |
| LIGHTING         | Standard                          | Upgraded                               |
| OTHER FEATURES   | Carpet in Common Areas & Bedrooms | Carpet in Bedrooms (2nd Floor & Above) |