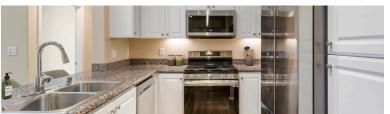

## Finish Package Comparison Chart

Select finishes shown vary throughout the property and are packaged together.

Pick the perfect finishing touch for the apartment you'll love to call home.

| PACKAGE          | CLASSIC PACKAGE I                          | RENOVATED PACKAGE I                                                                          |
|------------------|--------------------------------------------|----------------------------------------------------------------------------------------------|
| APPLIANCES       | White                                      | Stainless Steel                                                                              |
| KITCHEN FLOORING | Hard Surface Flooring                      | Hard Surface Flooring                                                                        |
| COUNTERTOPS      | Beige Speckled Granite                     | Beige Speckled Granite                                                                       |
| CABINETRY        | White                                      | White                                                                                        |
| BACKSPLASH       | N/A                                        | N/A                                                                                          |
| FINISHES         | Standard                                   | Standard                                                                                     |
| LIGHTING         | Standard                                   | Upgraded                                                                                     |
| OTHER FEATURES   | Flooring in Common Areas & Bedrooms Varies | Hard Surface Flooring Throughout 1st Floor Units. Carpet in Bedrooms on 2nd Floor and Above. |