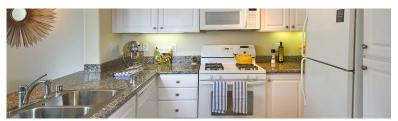

## Finish Package Comparison Chart

Select finishes shown vary throughout the property and are packaged together.

Pick the perfect finishing touch for the apartment you'll love to call home.

| PACKAGE          | CLASSIC PACKAGE I                          | RENOVATED PACKAGE I                                                                          |
|------------------|--------------------------------------------|----------------------------------------------------------------------------------------------|
| APPLIANCES       | White                                      | Stainless Steel                                                                              |
| KITCHEN FLOORING | Hard Surface Flooring                      | Hard Surface Flooring                                                                        |
| COUNTERTOPS      | Beige Speckled Granite                     | Beige Speckled Granite                                                                       |
| CABINETRY        | White                                      | White                                                                                        |
| BACKSPLASH       | N/A                                        | N/A                                                                                          |
| FINISHES         | Standard                                   | Standard                                                                                     |
| LIGHTING         | Standard                                   | Upgraded                                                                                     |
| OTHER FEATURES   | Flooring in Common Areas & Bedrooms Varies | Hard Surface Flooring Throughout 1st Floor Units. Carpet in Bedrooms on 2nd Floor and Above. |