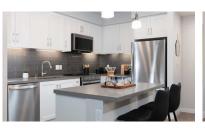

## Finish Package Comparison Chart

Select finishes shown vary throughout the property and are packaged together.

Pick the perfect finishing touch for the apartment you'll love to call home.

| PACKAGE          | CLASSIC COLLECTION                                                             | CLASSIC COLLECTION II                                                   | UPGRADE COLLECTION                                               | SIGNATURE COLLECTION                                             |
|------------------|--------------------------------------------------------------------------------|-------------------------------------------------------------------------|------------------------------------------------------------------|------------------------------------------------------------------|
| APPLIANCES       | Black or Stainless Steel (Top Floor Only                                       | ) Upgraded Stainless Steel                                              | Stainless Steel                                                  | Upgraded Stainless Steel                                         |
| KITCHEN FLOORING | Hard Surface Plank, Laminate, or Tile                                          | Hard Surface Plank                                                      | Hard Surface Plank                                               | Hard Surface Plank                                               |
| COUNTERTOPS      | Beige Quartz                                                                   | Beige Quartz                                                            | Grey Quartz                                                      | White Marble                                                     |
| CABINETRY        | Espresso Flat                                                                  | Espresso Flat                                                           | White Shaker                                                     | Grey Shaker                                                      |
| BACKSPLASH       | N/A                                                                            | N/A                                                                     | Grey Subway Tile                                                 | White Marble                                                     |
| FINISHES         | Standard                                                                       | Standard                                                                | Upgraded                                                         | Upgraded                                                         |
| LIGHTING         | Standard                                                                       | Standard                                                                | Upgraded                                                         | Upgraded                                                         |
| OTHER FEATURES   | Hard surface flooring in lower level units.  Kitchen island in select homes th | Upgraded hard surface flooring roughout. Kitchen island in select homes | Hard surface flooring throughout. Kitcher island in select homes | Hard surface flooring throughout. Kitchen island in select homes |