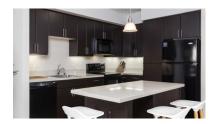

## Finish Package Comparison Chart

Select finishes shown vary throughout the property and are packaged together.

Pick the perfect finishing touch for the apartment you'll love to call home.

| PACKAGE          | CLASSIC COLLECTION                                                             | CLASSIC COLLECTION II                                                   | UPGRADE COLLECTION                                               | SIGNATURE COLLECTION                                             |
|------------------|--------------------------------------------------------------------------------|-------------------------------------------------------------------------|------------------------------------------------------------------|------------------------------------------------------------------|
| APPLIANCES       | Black or Stainless Steel (Top Floor Only                                       | ) Upgraded Stainless Steel                                              | Stainless Steel                                                  | Upgraded Stainless Steel                                         |
| KITCHEN FLOORING | Hard Surface Plank, Laminate, or Tile                                          | Hard Surface Plank                                                      | Hard Surface Plank                                               | Hard Surface Plank                                               |
| COUNTERTOPS      | Beige Quartz                                                                   | Beige Quartz                                                            | Grey Quartz                                                      | White Marble                                                     |
| CABINETRY        | Espresso Flat                                                                  | Espresso Flat                                                           | White Shaker                                                     | Grey Shaker                                                      |
| BACKSPLASH       | N/A                                                                            | N/A                                                                     | Grey Subway Tile                                                 | White Marble                                                     |
| FINISHES         | Standard                                                                       | Standard                                                                | Upgraded                                                         | Upgraded                                                         |
| LIGHTING         | Standard                                                                       | Standard                                                                | Upgraded                                                         | Upgraded                                                         |
| OTHER FEATURES   | Hard surface flooring in lower level units.  Kitchen island in select homes th | Upgraded hard surface flooring roughout. Kitchen island in select homes | Hard surface flooring throughout. Kitcher island in select homes | Hard surface flooring throughout. Kitchen island in select homes |