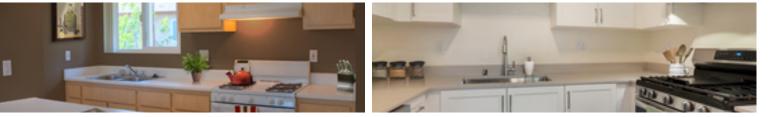

## Finish Package Comparison Chart

Select finishes shown vary throughout the property and are packaged together.

## finishes that feel like home.

| PACKAGE          | CLASSIC PACKAGE I                                | RENOVATED PACKAGE I                                                                     |
|------------------|--------------------------------------------------|-----------------------------------------------------------------------------------------|
| APPLIANCES       | White                                            | Stainless Steel                                                                         |
| KITCHEN FLOORING | Hard Surface Plank                               | Hard Surface Plank                                                                      |
| COUNTERTOPS      | White Laminate                                   | Light Grey Granite                                                                      |
| CABINETRY        | Oak                                              | White Shaker                                                                            |
| BACKSPLASH       | N/A                                              | N/A                                                                                     |
| FINISHES         | Standard                                         | Upgraded                                                                                |
| LIGHTING         | Standard                                         | Upgraded                                                                                |
| OTHER FEATURES   | Living room flooring varies. Carpet in bedrooms. | Hard surface flooring throughout.<br>*Carpet in living rooms & bedrooms on upper floors |
|                  |                                                  |                                                                                         |