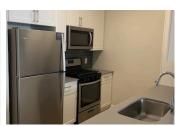

## Finish Package Comparison Chart

Select finishes shown vary throughout the property and are packaged together.

Pick the perfect finishing touch for the apartment you'll love to call home.

| PACKAGE          | CLASSIC PACKAGE I                                 | CLASSIC PACKAGE II                               | CLASSIC PACKAGE III                              | RENOVATED PACKAGE I                         | RENOVATED PACKAGE II |
|------------------|---------------------------------------------------|--------------------------------------------------|--------------------------------------------------|---------------------------------------------|----------------------|
| APPLIANCES       | Black or Stainless Steel                          | Black or Stainless Steel                         | Stainless Steel                                  | Stainless Steel                             | Stainless Steel      |
| KITCHEN FLOORING | Hard Surface Plank                                | Hard Surface Plank                               | Hard Surface Plank                               | Hard Surface Plank                          | Hard Surface Plank   |
| COUNTERTOPS      | Beige Laminate (kitchen)<br>White Laminate (bath) | Beige Laminate (kitchen)<br>Dark Oak (bath)      | White Quartz                                     | Grey Quartz                                 | Grey Quartz          |
| CABINETRY        | Light Oak                                         | Dark Oak                                         | Light or Dark Oak                                | White (kitchen)<br>Light or Dark Oak (bath) | White                |
| BACKSPLASH       | White Tile                                        | Beige Subway Tile                                | White or Beige Subway Tile                       | Dark Grey Subway Tile                       | Grey Subway Tile     |
| FINISHES         | Standard                                          | Standard                                         | Upgraded                                         | Upgraded                                    | Upgraded             |
| LIGHTING         | Standard                                          | Standard                                         | Standard                                         | Standard                                    | Upgraded             |
| OTHER FEATURES   | Living room floor varies.<br>Carpet in bedrooms.  | Living room floor varies.<br>Carpet in bedrooms. | Living room floor varies.<br>Carpet in bedrooms. | Carpet in bedrooms                          | Carpet in bedrooms   |