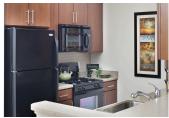

## Finish Package Comparison Chart

Select finishes shown vary throughout the property and are packaged together.

Pick the perfect finishing touch for the apartment you'll love to call home.

| PACKAGE          | CLASSIC PACKAGE I                                 | CLASSIC PACKAGE II                               | CLASSIC PACKAGE III                              | RENOVATED PACKAGE I                         | RENOVATED PACKAGE II |
|------------------|---------------------------------------------------|--------------------------------------------------|--------------------------------------------------|---------------------------------------------|----------------------|
| APPLIANCES       | Black or Stainless Steel                          | Black or Stainless Steel                         | Stainless Steel                                  | Stainless Steel                             | Stainless Steel      |
| KITCHEN FLOORING | Hard Surface Plank                                | Hard Surface Plank                               | Hard Surface Plank                               | Hard Surface Plank                          | Hard Surface Plank   |
| COUNTERTOPS      | Beige Laminate (kitchen)<br>White Laminate (bath) | Beige Laminate (kitchen)<br>Dark Oak (bath)      | White Quartz                                     | Grey Quartz                                 | Grey Quartz          |
| CABINETRY        | Light Oak                                         | Dark Oak                                         | Light or Dark Oak                                | White (kitchen)<br>Light or Dark Oak (bath) | White                |
| BACKSPLASH       | White Tile                                        | Beige Subway Tile                                | White or Beige Subway Tile                       | Dark Grey Subway Tile                       | Grey Subway Tile     |
| FINISHES         | Standard                                          | Standard                                         | Upgraded                                         | Upgraded                                    | Upgraded             |
| LIGHTING         | Standard                                          | Standard                                         | Standard                                         | Standard                                    | Upgraded             |
| OTHER FEATURES   | Living room floor varies.<br>Carpet in bedrooms.  | Living room floor varies.<br>Carpet in bedrooms. | Living room floor varies.<br>Carpet in bedrooms. | Carpet in bedrooms                          | Carpet in bedrooms   |