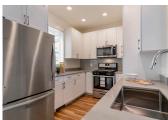

## Finish Package Comparison Chart

Select finishes shown vary throughout the property and are packaged together.

Pick the perfect finishing touch for the apartment you'll love to call home.

| PACKAGE          | CLASSIC PACKAGE I                                 | CLASSIC PACKAGE II                               | CLASSIC PACKAGE III                              | RENOVATED PACKAGE I                         | RENOVATED PACKAGE II |
|------------------|---------------------------------------------------|--------------------------------------------------|--------------------------------------------------|---------------------------------------------|----------------------|
| APPLIANCES       | Black or Stainless Steel                          | Black or Stainless Steel                         | Stainless Steel                                  | Stainless Steel                             | Stainless Steel      |
| KITCHEN FLOORING | Hard Surface Plank                                | Hard Surface Plank                               | Hard Surface Plank                               | Hard Surface Plank                          | Hard Surface Plank   |
| COUNTERTOPS      | Beige Laminate (kitchen)<br>White Laminate (bath) | Beige Laminate (kitchen)<br>Dark Oak (bath)      | White Quartz                                     | Grey Quartz                                 | Grey Quartz          |
| CABINETRY        | Light Oak                                         | Dark Oak                                         | Light or Dark Oak                                | White (kitchen)<br>Light or Dark Oak (bath) | White                |
| BACKSPLASH       | White Tile                                        | Beige Subway Tile                                | White or Beige Subway Tile                       | Dark Grey Subway Tile                       | Grey Subway Tile     |
| FINISHES         | Standard                                          | Standard                                         | Upgraded                                         | Upgraded                                    | Upgraded             |
| LIGHTING         | Standard                                          | Standard                                         | Standard                                         | Standard                                    | Upgraded             |
| OTHER FEATURES   | Living room floor varies.<br>Carpet in bedrooms.  | Living room floor varies.<br>Carpet in bedrooms. | Living room floor varies.<br>Carpet in bedrooms. | Carpet in bedrooms                          | Carpet in bedrooms   |