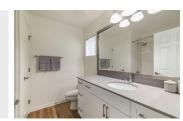

## Finish Package Comparison Chart

Select finishes shown vary throughout the property and are packaged together.

Pick the perfect finishing touch for the apartment you'll love to call home.

| PACKAGE          | CLASSIC PACKAGE I                                 | CLASSIC PACKAGE II                               | CLASSIC PACKAGE III                              | RENOVATED PACKAGE I                         | RENOVATED PACKAGE II |
|------------------|---------------------------------------------------|--------------------------------------------------|--------------------------------------------------|---------------------------------------------|----------------------|
| APPLIANCES       | Black or Stainless Steel                          | Black or Stainless Steel                         | Stainless Steel                                  | Stainless Steel                             | Stainless Steel      |
| KITCHEN FLOORING | Hard Surface Plank                                | Hard Surface Plank                               | Hard Surface Plank                               | Hard Surface Plank                          | Hard Surface Plank   |
| COUNTERTOPS      | Beige Laminate (kitchen)<br>White Laminate (bath) | Beige Laminate (kitchen)<br>Dark Oak (bath)      | White Quartz                                     | Grey Quartz                                 | Grey Quartz          |
| CABINETRY        | Light Oak                                         | Dark Oak                                         | Light or Dark Oak                                | White (kitchen)<br>Light or Dark Oak (bath) | White                |
| BACKSPLASH       | White Tile                                        | Beige Subway Tile                                | White or Beige Subway Tile                       | Dark Grey Subway Tile                       | Grey Subway Tile     |
| FINISHES         | Standard                                          | Standard                                         | Upgraded                                         | Upgraded                                    | Upgraded             |
| LIGHTING         | Standard                                          | Standard                                         | Standard                                         | Standard                                    | Upgraded             |
| OTHER FEATURES   | Living room floor varies.<br>Carpet in bedrooms.  | Living room floor varies.<br>Carpet in bedrooms. | Living room floor varies.<br>Carpet in bedrooms. | Carpet in bedrooms                          | Carpet in bedrooms   |