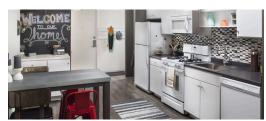

## Finish Package Comparison Chart

Select finishes shown vary throughout the property and are packaged together.

Finishes that feel like you.

| PACKAGE          | CLASSIC PACKAGE I                                | CLASSIC PACKAGE II                               | RENOVATED PACKAGE I                   |  |
|------------------|--------------------------------------------------|--------------------------------------------------|---------------------------------------|--|
| APPLIANCES       | White                                            | Stainless Steel                                  | Stainless Steel                       |  |
| KITCHEN FLOORING | Hard Surface Flooring                            | Hard Surface Flooring                            | Hard Surface Flooring                 |  |
| COUNTERTOPS      | Dark Laminate (Kitchen)<br>White Laminate (Bath) | Dark Laminate (Kitchen)<br>White Laminate (Bath) | Dark Quartz                           |  |
| CABINETRY        | White                                            | White / Dark Brown (Kitchen)<br>White (Bath)     | White                                 |  |
| BACKSPLASH       | Tile                                             | Tile                                             | Tile                                  |  |
| FINISHES         | Standard                                         | Standard                                         | Upgraded                              |  |
| LIGHTING         | Standard                                         | Upgraded                                         | Standard                              |  |
| OTHER FEATURES   | Hard Surface Flooring in Common Areas            | Hard Surface Flooring in Common Areas            | Hard Surface Flooring in Common Areas |  |
|                  |                                                  |                                                  |                                       |  |