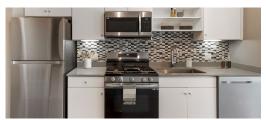

## Finish Package Comparison Chart

Select finishes shown vary throughout the property and are packaged together.

Finishes that feel like you.

| PACKAGE          | CLASSIC PACKAGE I                                | CLASSIC PACKAGE II                               | RENOVATED PACKAGE I                   |  |
|------------------|--------------------------------------------------|--------------------------------------------------|---------------------------------------|--|
| APPLIANCES       | White                                            | Stainless Steel                                  | Stainless Steel                       |  |
| KITCHEN FLOORING | Hard Surface Flooring                            | Hard Surface Flooring                            | Hard Surface Flooring                 |  |
| COUNTERTOPS      | Dark Laminate (Kitchen)<br>White Laminate (Bath) | Dark Laminate (Kitchen)<br>White Laminate (Bath) | Dark Quartz                           |  |
| CABINETRY        | White                                            | White / Dark Brown (Kitchen)<br>White (Bath)     | White                                 |  |
| BACKSPLASH       | Tile                                             | Tile                                             | Tile                                  |  |
| FINISHES         | Standard                                         | Standard                                         | Upgraded                              |  |
| LIGHTING         | Standard                                         | Upgraded                                         | Standard                              |  |
| OTHER FEATURES   | Hard Surface Flooring in Common Areas            | Hard Surface Flooring in Common Areas            | Hard Surface Flooring in Common Areas |  |
|                  |                                                  |                                                  |                                       |  |