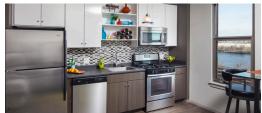

## Finish Package Comparison Chart

Select finishes shown vary throughout the property and are packaged together.

Finishes that feel like you.

| PACKAGE          | CLASSIC PACKAGE I                                | CLASSIC PACKAGE II                               | RENOVATED PACKAGE I                   |  |
|------------------|--------------------------------------------------|--------------------------------------------------|---------------------------------------|--|
| APPLIANCES       | White                                            | Stainless Steel                                  | Stainless Steel                       |  |
| KITCHEN FLOORING | Hard Surface Flooring                            | Hard Surface Flooring                            | Hard Surface Flooring                 |  |
| COUNTERTOPS      | Dark Laminate (Kitchen)<br>White Laminate (Bath) | Dark Laminate (Kitchen)<br>White Laminate (Bath) | Dark Quartz                           |  |
| CABINETRY        | White                                            | White / Dark Brown (Kitchen)<br>White (Bath)     | White                                 |  |
| BACKSPLASH       | Tile                                             | Tile                                             | Tile                                  |  |
| FINISHES         | Standard                                         | Standard                                         | Upgraded                              |  |
| LIGHTING         | Standard                                         | Upgraded                                         | Standard                              |  |
| OTHER FEATURES   | Hard Surface Flooring in Common Areas            | Hard Surface Flooring in Common Areas            | Hard Surface Flooring in Common Areas |  |
|                  |                                                  |                                                  |                                       |  |