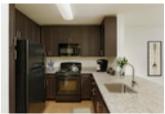

## Finish Package Comparison Chart

Select finishes shown vary throughout the property and are packaged together.

Pick the perfect finishing touch for the apartment you'll love to call home.

| PACKAGE          | CLASSIC                | RENOVATED I            | RENOVATED II                     | RENOVATED III          | RENOVATED IV                     |
|------------------|------------------------|------------------------|----------------------------------|------------------------|----------------------------------|
| APPLIANCES       | White                  | Black                  | Black                            | Stainless Steel        | Stainless Steel                  |
| KITCHEN FLOORING | Vinyl Tile             | Hard Surface Plank     | Hard Surface Plank               | Hard Surface Plank     | Hard Surface Plank               |
| COUNTERTOPS      | Light Laminate         | Beige Granite          | Black Granite                    | Beige Granite          | Grey Quartz                      |
| CABINETRY        | White Shaker           | Espresso Shaker        | White Shaker                     | Espresso Shaker        | New White Shaker                 |
| BACKSPLASH       | N/A                    | N/A                    | White Subway Tile (Select Homes) | Beige Subway Tile      | Grey Subway Tile                 |
| FINISHES         | Standard               | Standard               | Standard                         | Upgraded               | Upgraded                         |
| LIGHTING         | Standard               | Standard               | Standard                         | Upgraded               | Upgraded                         |
| OTHER FEATURES   | Carpet in common areas | Carpet in common areas | Carpet in common areas           | Carpet in common areas | Hard surface flooring throughout |