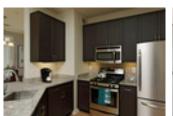

## Finish Package Comparison Chart

Select finishes shown vary throughout the property and are packaged together.

Pick the perfect finishing touch for the apartment you'll love to call home.

| PACKAGE          | CLASSIC                | RENOVATED I            | RENOVATED II                     | RENOVATED III          | RENOVATED IV                     |
|------------------|------------------------|------------------------|----------------------------------|------------------------|----------------------------------|
| APPLIANCES       | White                  | Black                  | Black                            | Stainless Steel        | Stainless Steel                  |
| KITCHEN FLOORING | Vinyl Tile             | Hard Surface Plank     | Hard Surface Plank               | Hard Surface Plank     | Hard Surface Plank               |
| COUNTERTOPS      | Light Laminate         | Beige Granite          | Black Granite                    | Beige Granite          | Grey Quartz                      |
| CABINETRY        | White Shaker           | Espresso Shaker        | White Shaker                     | Espresso Shaker        | New White Shaker                 |
| BACKSPLASH       | N/A                    | N/A                    | White Subway Tile (Select Homes) | Beige Subway Tile      | Grey Subway Tile                 |
| FINISHES         | Standard               | Standard               | Standard                         | Upgraded               | Upgraded                         |
| LIGHTING         | Standard               | Standard               | Standard                         | Upgraded               | Upgraded                         |
| OTHER FEATURES   | Carpet in common areas | Carpet in common areas | Carpet in common areas           | Carpet in common areas | Hard surface flooring throughout |