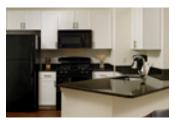

## Finish Package Comparison Chart

Select finishes shown vary throughout the property and are packaged together.

Pick the perfect finishing touch for the apartment you'll love to call home.

| PACKAGE          | CLASSIC                | RENOVATED I            | RENOVATED II                     | RENOVATED III          | RENOVATED IV                     |
|------------------|------------------------|------------------------|----------------------------------|------------------------|----------------------------------|
| APPLIANCES       | White                  | Black                  | Black                            | Stainless Steel        | Stainless Steel                  |
| KITCHEN FLOORING | Vinyl Tile             | Hard Surface Plank     | Hard Surface Plank               | Hard Surface Plank     | Hard Surface Plank               |
| COUNTERTOPS      | Light Laminate         | Beige Granite          | Black Granite                    | Beige Granite          | Grey Quartz                      |
| CABINETRY        | White Shaker           | Espresso Shaker        | White Shaker                     | Espresso Shaker        | New White Shaker                 |
| BACKSPLASH       | N/A                    | N/A                    | White Subway Tile (Select Homes) | Beige Subway Tile      | Grey Subway Tile                 |
| FINISHES         | Standard               | Standard               | Standard                         | Upgraded               | Upgraded                         |
| LIGHTING         | Standard               | Standard               | Standard                         | Upgraded               | Upgraded                         |
| OTHER FEATURES   | Carpet in common areas | Carpet in common areas | Carpet in common areas           | Carpet in common areas | Hard surface flooring throughout |