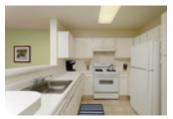

## Finish Package Comparison Chart

Select finishes shown vary throughout the property and are packaged together.

Pick the perfect finishing touch for the apartment you'll love to call home.

| PACKAGE          | CLASSIC                | RENOVATED I            | RENOVATED II                     | RENOVATED III          | RENOVATED IV                     |
|------------------|------------------------|------------------------|----------------------------------|------------------------|----------------------------------|
| APPLIANCES       | White                  | Black                  | Black                            | Stainless Steel        | Stainless Steel                  |
| KITCHEN FLOORING | Vinyl Tile             | Hard Surface Plank     | Hard Surface Plank               | Hard Surface Plank     | Hard Surface Plank               |
| COUNTERTOPS      | Light Laminate         | Beige Granite          | Black Granite                    | Beige Granite          | Grey Quartz                      |
| CABINETRY        | White Shaker           | Espresso Shaker        | White Shaker                     | Espresso Shaker        | New White Shaker                 |
| BACKSPLASH       | N/A                    | N/A                    | White Subway Tile (Select Homes) | Beige Subway Tile      | Grey Subway Tile                 |
| FINISHES         | Standard               | Standard               | Standard                         | Upgraded               | Upgraded                         |
| LIGHTING         | Standard               | Standard               | Standard                         | Upgraded               | Upgraded                         |
| OTHER FEATURES   | Carpet in common areas | Carpet in common areas | Carpet in common areas           | Carpet in common areas | Hard surface flooring throughout |